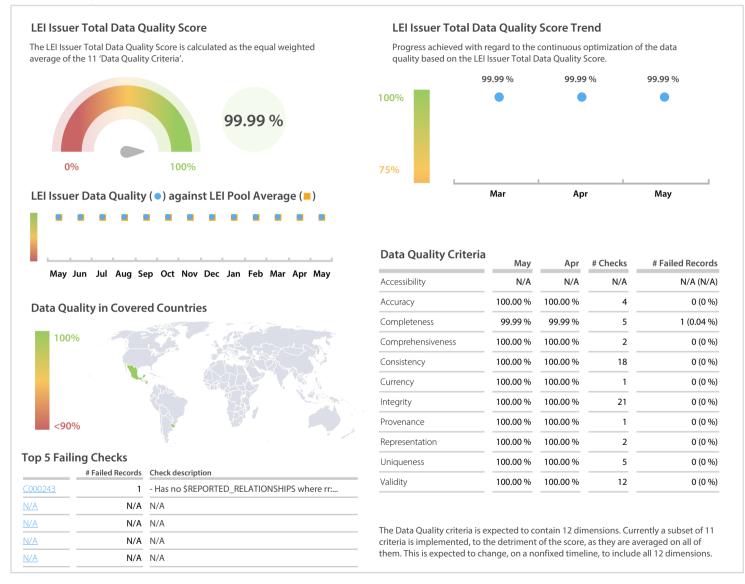

## GS1 Mexico | Data Quality Report | May 2021



## **Data Quality Scores**



## **Quality Maturity Level**



## **Statistics**

| Managed LEIs                             | 2,149 (+1.70 %)  |
|------------------------------------------|------------------|
| Active entities managed                  | 2,149 (+1.70 %)  |
| Inactive entities managed                | 0 (+/-0 %)       |
| Covered countries                        | 4 (+/-0 %)       |
| New lapsed LEIs *                        | 30 (+57.89 %)    |
| Level 2 Info                             | Values           |
| LEIs with LEI parent relationships       | 365 (+0.55 %)    |
| LEIs with complete parent information    | 2,105 (+2.23 %)  |
| Duplicates                               | Values           |
| Total LEIs marked as duplicate **        | 0 (+/-0 %)       |
| Duplicate percentage of managed LEIs