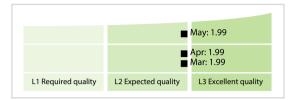

## GS1 Mexico | Data Quality Report | May 2021



## **Data Quality Scores**



## **Quality Maturity Level**



## **Statistics**

| Managed LEIs                             | 2,149 (+1.70 %)  |
|------------------------------------------|------------------|
| Active entities managed                  | 2,149 (+1.70 %)  |
| Inactive entities managed                | 0 (+/-0 %)       |
| Covered countries                        | 4 (+/-0 %)       |
| New lapsed LEIs *                        | 30 (+57.89 %)    |
| Level 2 Info                             | Values           |
| LEIs with LEI parent relationships       | 365 (+0.55 %)    |
| LEIs with complete parent information    | 2,105 (+2.23 %)  |
| Duplicates                               | Values           |
| Total LEIs marked as duplicate **        | 0 (+/-0 %)       |
| Duplicate percentage of managed LEIs     | 0 % (+/-0 %)     |
| Challenge