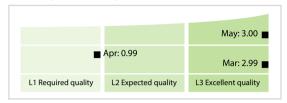

dimensions.

DISCLAIMER: All figures of this LEI Data Quality Report are derived from these sources: 1) Global Legal Entity Identifier Foundation (GLEIF) Concatenated end-of-month files for all months mentioned in this report and 2) the Data Quality Reports for the reported month based on the LEI-Data-Quality-Check Specification v3.0. While every care has been taken in the compilation of this information, GLEIF will not be held responsible for any loss, damage or inconvenience caused as a result of inaccuracy or error within the LEI Data Quality Report. The text and graphic content of the LEI Data Quality Report may be used, printed and distributed ONLY with the copyright information displayed (© Copyright Global Legal Entity Identifier Foundation (GLEIF)).

## **Quality Maturity Level**



## **Statistics**

| Totals                                                    | Values           |  |
|-----------------------------------------------------------|------------------|--|
| Managed LEIs                                              | 4,777 (+0.58 %)  |  |
| Active entities managed                                   | 4,701 (+0.57 %)  |  |
| Inactive entities managed                                 | 76 (+1.33 %)     |  |
| Covered countries                                         | 43 (+/-0 %)      |  |
| New lapsed LEIs *                                         | 42 (-14.28 %)    |  |
| Level 2 Info                                              | Values           |  |
| LEIs with LEI parent relationships                        | 417 (+0.96 %)    |  |
| LEIs with complete pa