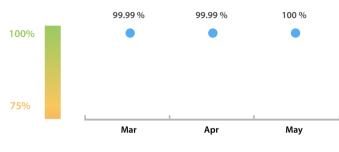

## LEI Issuer Total Data Quality Score Trend

Progress achieved with regard to the continuous optimization of the data quality based on the LEI Issuer Total Data Quality Score.

| Data Quality Criteria | May      | Apr      | # Checks | # Failed Records |
|-----------------------|----------|----------|----------|------------------|
| Accessibility         | N/A      | N/A      | N/A      | N/A (N/A)        |
| Accuracy              | 100.00 % | 100.00 % | 4        | 0 (0 %)          |
| Completeness          | 100.00 % | 100.00 % | 5        | 0 (0 %)          |
| Comprehensiveness     | 100.00 % | 100.00 % | 2        | 0 (0 %)          |
| Consistency           | 100.00 % | 99.99 %  | 18       | 0 (0 %)          |
| Currency              | 100.00 % | 100.00 % | 1        | 0 (0 %)          |
| Integrity             | 100.00 % | 99.99 %  | 21       | 0 (0 %)          |
| Provenance            | 100.00 % | 100.00 % | 1        | 0 (0 %)          |
| Representation        | 100.00 % | 100.00 % | 2        | 0 (0 %)          |
| Uniqueness            | 100.00 % | 100.00 % | 5        | 0 (0 %)          |
| Validity              | 100.00 % | 100.00 % | 12       | 0 (0 %)          |