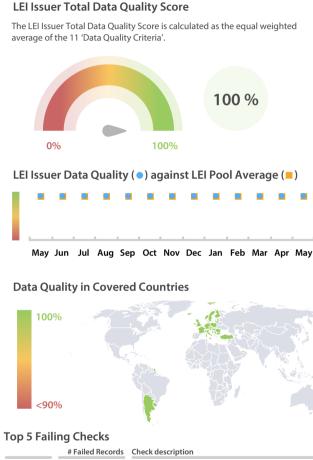

## LEI Issuer Total Data Quality Score Trend

Progress achieved with regard to the continuous optimization of the data quality based on the LEI Issuer Total Data Quality Score.

| Data Quality Criteria | May      | Apr      | # Checks | # Failed Records |
|-----------------------|----------|----------|----------|------------------|
| Accessibility         | N/A      | N/A      | N/A      | N/A (N/A)        |
| Accuracy              | 100.00 % | 100.00 % | 4        | 0 (0 %)          |
| Completeness          | 100.00 % | 100.00 % | 5        | 0 (0 %)          |
| Comprehensiveness     | 100.00 % | 100.00 % | 2        | 0 (0 %)          |
| Consistency           | 100.00 % | 99.99 %  | 18       | 0 (0 %)          |
| Currency              | 100.00 % | 100.00 % | 1        | 0 (0 %)          |
| Integrity             | 100.00 % | 99.99 %  | 21       | 0 (0 %)          |
| Provenance            | 100.00 % | 100.00 % | 1        | 0 (0 %)          |
| Representation        | 100.00 % | 100.00 % | 2        | 0 (0 %)          |
| Uniqueness            | 100.00 % | 100.00 % | 5        | 0 (0 %)          |
| Validity              | 100.00 % | 100.00 % | 12       | 0 (0 %)          |

The Data Quality criteria is expected to contain 12 dimensions. Currently a subset of 11 criteria is implemented, to the detriment of the score, as they are averaged on all of them. This is expected to change, on a nonfixed timeline, to include all 12 dimensions.