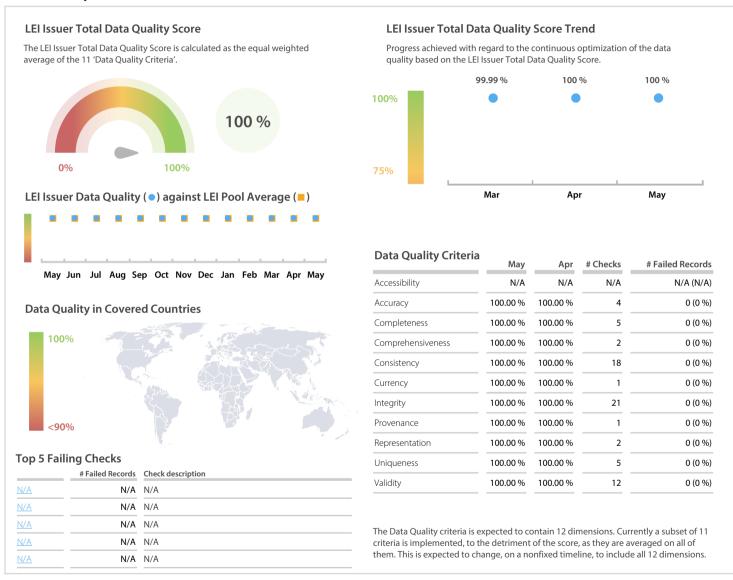

## **Data Quality Scores**

## **Quality Maturity Level**

|                     |                     | May: 3.00 <b>■</b>         |
|---------------------|---------------------|----------------------------|
|                     |                     | Apr: 3.00 ■<br>Mar: 2.99 ■ |
| L1 Required quality | L2 Expected quality | L3 Excellent quality       |