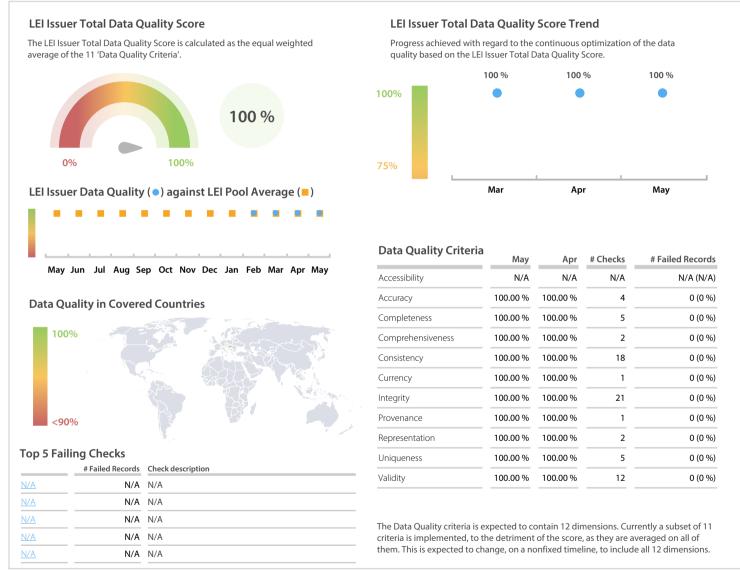

## KELER Ltd. | Data Quality Report | May 2021



May: 3.00

Apr: 3.00 ■

Mar: 3.00

Values

0 (+/-0 %)

1 (+/-0 %)

0 (+/-0 %)

**Values** 

Values

0 (+/-0 %)

Values

0 (+/-0 %)

Values

0 % (+/-0 %)

30 (+42.85 %)

1,244 (+31.91 %)

1,244 (+31.91 %)

1,244 (+31.91 %)

L3 Excellent quality

## **Data Quality Scores**



## Duplicates

Challenges this month

**Quality Maturity Level** 

L2 Expected quality

L1 Required quality

**Statistics** 

Totals

Managed LEIs

Active entities managed

Inactive entities managed

LEIs with LEI parent relationships

Total LEIs marked as duplicate \*\*

LEIs with complete parent information

Duplicate percentage of managed LEIs

Covered countries

New lapsed LEIs \*

Level 2 Info

Duplicates found this month 0 (+/-0 %)
Updates to entity information this month 0 (+/-0 %)

## Files

No. of days per month with CDF-compliant file uploads

31 / 31 (+3.44 %)

<sup>\*</sup> Please see our Business Report <u>www.gleif.org/business-reports</u> for detailed information around lapsed LEIs.

<sup>\*\*</sup> RegistrationStatus = DUPLICATE

DISCLAIMER: All figures of this LEI Data Q