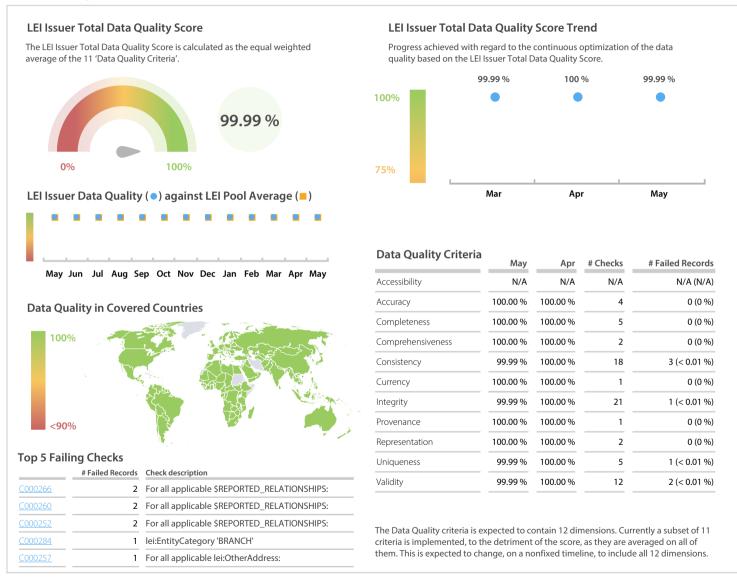

## Bloomberg | Data Quality Report | May 2021



## **Data Quality Scores**



## **Quality Maturity Level**

| -                   | May: 0.99           |                      |
|---------------------|---------------------|----------------------|
| -                   | Mar: 0.99           | Apr: 3.00 ■          |
| L1 Required quality | L2 Expected quality | L3 Excellent quality |

## **Statistics**

|                                          | Values            |
|------------------------------------------|-------------------|
| Managed LEIs                             | 131,044 (+1.78 %) |
| Active entities managed                  | 129,994 (+1.76 %) |
| Inactive entities managed                | 1,050 (+3.65 %)   |
| Covered countries                        | 206 (+/-0 %)      |
| New lapsed LEIs *                        | 1,321 (-6.37 %)   |
| Level 2 Info