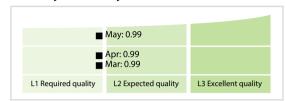

Scores**



DISCLAIMER: All figures of this LEI Data Quality Report are derived from these sources: 1) Global Legal Entity Identifier Foundation (GLEIF) Concatenated end-of-month files for all months mentioned in this report and 2) the Data Quality Reports for the reported month based on the LEI-Data-Quality-Check Specification v3.0. While every care has been taken in the compilation of this information, GLEIF will not be held responsible for any loss, damage or inconvenience caused as a result of inaccuracy or error within the LEI Data Quality Report. The text and graphic content of the LEI Data Quality Report may be used, printed and distributed ONLY with the copyright information displayed (© Copyright Global Legal Entity Identifier Foundation (GLEIF)).

## **Quality Maturity Level**



## **Statistics**

| Managed LEIs                                              | 33,900 (+1.21 %) |
|-----------------------------------------------------------|------------------|
| Active entities managed                                   | 32,360 (+1.11 %) |
| Inactive entities managed                                 | 1,540 (+3.21 %)  |
| Covered countries                                         | 15 (+/-0 %)      |
| New lapsed LEIs *                                         | 80 (+5.26 %)     |
| Level 2 Info                                              | Values           |
| LEIs with LEI parent relationships                        | 1,311 (+1.00 %)  |
| LEIs with complete parent information                     | 31,911 (+1.13 %) |
| Duplicates