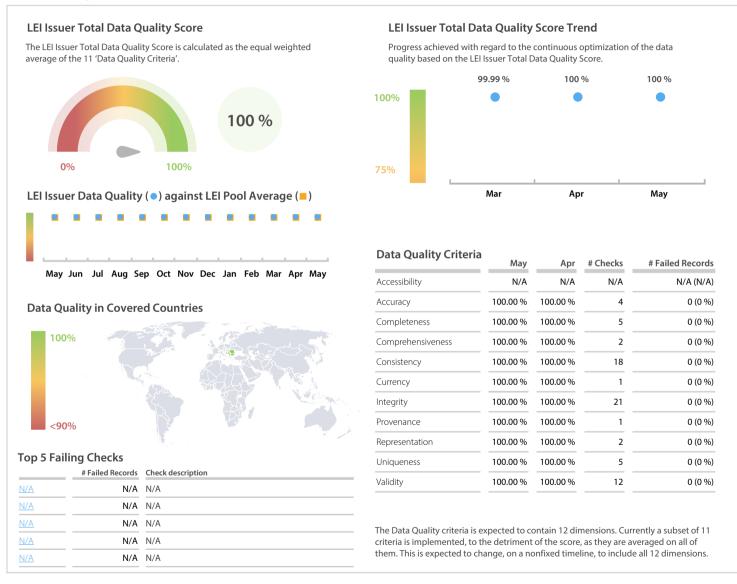

## Zagreb Stock Exchange, ZSE | Data Quality Report | May 2021



## **Data Quality Scores**



## **Quality Maturity Level**

|                     |                     | May: 3.00 <b>■</b>         |
|---------------------|---------------------|----------------------------|
|                     |                     | Apr: 3.00 ■<br>Mar: 2.99 ■ |
| L1 Required quality | L2 Expected quality | L3 Excellent quality       |

## **Statistics**

|                                          | Values            |
|------------------------------------------|-------------------|
| Managed LEIs                             | 1,335 (+1.67 %)   |
| Active entities managed                  | 1,279 (+1.50 %)   |
| Inactive entities managed                | 56 (+5.66 %)      |
| Covered countries                        | 9 (+/-0 %)        |
| New lapsed LEIs *                        | 10 (-23.07 %