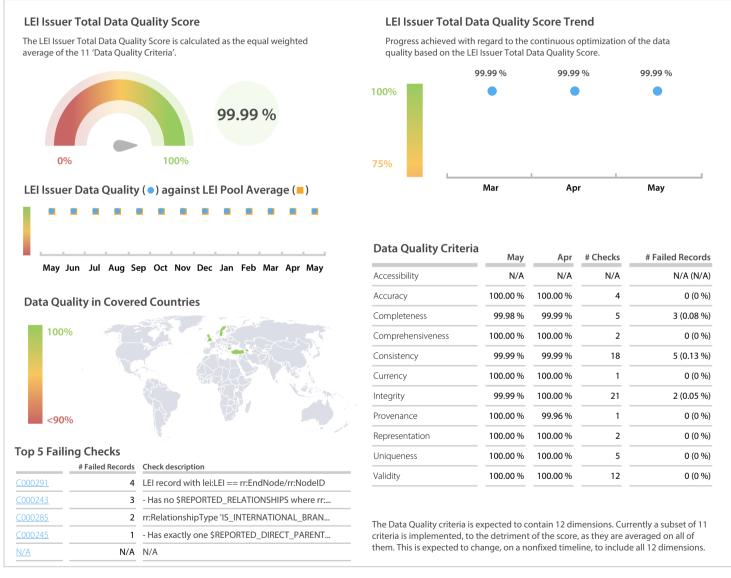

## Takasbank | Data Quality Report | May 2021



## **Data Quality Scores**



## **Quality Maturity Level**



## **Statistics**

| Totals                                   | Values           |
|------------------------------------------|------------------|
| Managed LEIs                             | 3,574 (+7.48 %)  |
| Active entities managed                  | 3,568 (+7.50 %)  |
| Inactive entities managed                | 6 (+/-0 %)       |
| Covered countries                        | 16 (+/-0 %)      |
| New lapsed LEIs *                        | 34 (-17.07 %)    |
| Level 2 Info                             | Values           |
| LEIs with LEI parent relationships       | 1,188 (+1.45 %)  |
| LEIs with complete parent information    | 3,433 (+7.61 %)  |
| Duplicates                               | Values           |
| Total LEIs marked as duplicate **