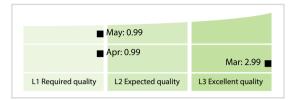

## Takasbank | Data Quality Report | May 2021



## **Data Quality Scores**



## **Quality Maturity Level**



## **Statistics**

| Totals                                   | Values           |
|------------------------------------------|------------------|
| Managed LEIs                             | 3,574 (+7.48 %)  |
| Active entities managed                  | 3,568 (+7.50 %)  |
| Inactive entities managed                | 6 (+/-0 %)       |
| Covered countries                        | 16 (+/-0 %)      |
| New lapsed LEIs *                        | 34 (-17.07 %)    |
| Level 2 Info                             | Values           |
| LEIs with LEI parent relationships       | 1,188 (+1.45 %)  |
| LEIs with complete parent information    | 3,433 (+7.61 %)  |
| Duplicates                               | Values           |
| Total LEIs marked as duplicate **        | 1 (+/-0 %)       |
| Duplicate