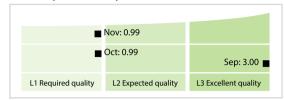

SCLAIMER: All figures of this LEI Data Quality Report are derived from these sources: 1) Global Legal Entity Identifier Foundation (GLEIF) Concatenated end-of-month files for all months mentioned in this report and 2) Data Quality Reports for all aforementioned concatenated files based on the LEI-Data-Quality-Check Specification v2.0. While every care has been taken in the compilation of this information, GLEIF will not be held responsible for any loss, damage or inconvenience caused as a result of inaccuracy or error within the LEI Data Quality Report. The text and graphic content of the LEI Data Quality Report may be used, printed and distributed ONLY with the copyright information displayed (© Copyright Global Legal Entity Identifier Foundation (GLEIF)).

## **Quality Maturity Level**



## **Statistics**

| Managed LEIs                                              | 100,642 (+29.01 % |
|-----------------------------------------------------------|-------------------|
|                                                           |                   |
| Active entities managed                                   | 98,614 (+29.80 %  |
| Inactive entities managed                                 | 2,028 (-0.68 %    |
| Covered countries                                         | 160 (+1.26 %      |
| New lapsed LEIs *                                         | 605 (N/A          |
| Level 2 Info                                              | Values            |
| LEIs with LEI parent relationships                        | 7,410 (N/A        |
| LEIs with complete parent information