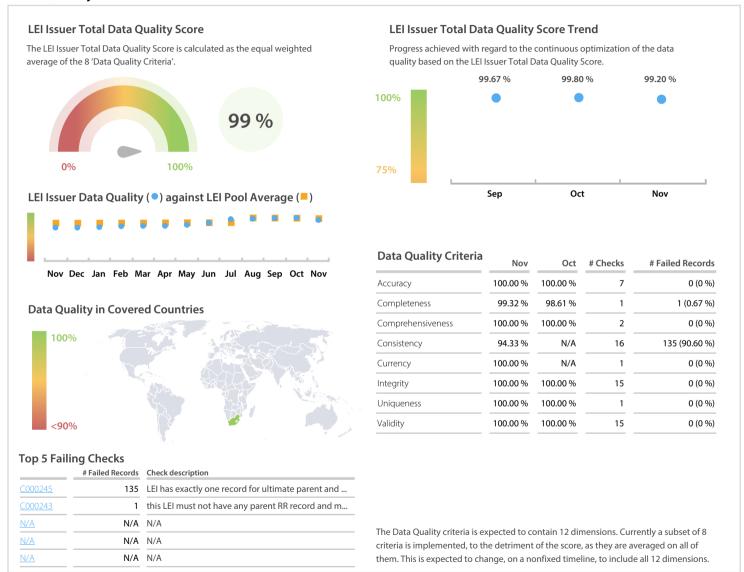

## Strate (pty) Ltd | Data Quality Report | November 2017



## **Data Quality Scores**



DISCLAIMER: All figures of this LEI Data Quality Report are derived from these sources: 1) Global Legal Entity Identifier Foundation (GLEIF) Concatenated end-of-month files for all months mentioned in this report and 2) Data Quality Reports for all aforementioned concatenated files based on the LEI-Data-Quality-Check Specification v2.0. While every care has been taken in the compilation of this information, GLEIF will not be held responsible for any loss, damage or inconvenience caused as a result of inaccuracy or error within the LEI Data Quality Report. The text and graphic content of the LEI Data Quality Report may be used, printed and distributed ONLY with the copyright information displayed (© Copyright Global Legal Entity Identifier Foundation (GLEIF)).

## **Quality Maturity Level