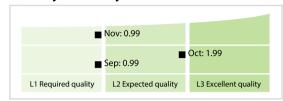

SCLAIMER: All figures of this LEI Data Quality Report are derived from these sources: 1) Global Legal Entity Identifier Foundation (GLEIF) Concatenated end-of-month files for all months mentioned in this report and 2) Data Quality Reports for all aforementioned concatenated files based on the LEI-Data-Quality-Check Specification v2.0. While every care has been taken in the compilation of this information, GLEIF will not be held responsible for any loss, damage or inconvenience caused as a result of inaccuracy or error within the LEI Data Quality Report. The text and graphic content of the LEI Data Quality Report may be used, printed and distributed ONLY with the copyright information displayed (© Copyright Global Legal Entity Identifier Foundation (GLEIF)).

## **Quality Maturity Level**



## **Statistics**

| Managed LEIs                                              | 12,247 (+44.26 %) |
|-----------------------------------------------------------|-------------------|
| Active entities managed                                   | 12,209 (+44.46 %) |
| Inactive entities managed                                 | 38 (+/-0 %)       |
| Covered countries                                         | 55 (+7.84 %)      |
| New lapsed LEIs *                                         | 45 (N/A)          |
| Level 2 Info                                              | Values            |
| LEIs with LEI parent relationships                        | 264 (N/A)         |
| LEIs with complete parent information                     | 10,894 (N/A)      |
| Duplicates