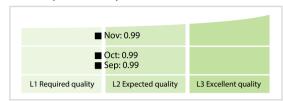

s**



# DISCLAIMER: All figures of this LEI Data Quality Report are derived from these sources: 1) Global Legal Entity Identifier Foundation (GLEIF) Concatenated end-of-month files for all months mentioned in this report and 2) the Data Quality Reports for the reported month based on the LEI-Data-Quality-Check Specification v2.1.1. While every care has been taken in the compilation of this information, GLEIF will not be held responsible for any loss, damage or inconvenience caused as a result of inaccuracy or error within the LEI Data Quality Report. The text and graphic content of the

LEI Data Quality Report may be used, printed and distributed ONLY with the copyright information displayed (© Copyright Global Legal Entity Identifier Foundation (GLEIF)).

### **Quality Maturity Level**



#### **Statistics**

| Managed LEIs                                       | 165,804 (+0.71 %)      |
|----------------------------------------------------|------------------------|
| Active entities managed                            | 162,852 (+0.67 %)      |
| Inactive entities managed                          | 2,952 (+2.89 %)        |
| Covered countries                                  | 176 (+0.57 %)          |
| New lapsed LEIs *                                  | 10,907 (+10.55 %)      |
| Level 2 Info                                       | Values                 |
| LEIs with LEI parent relationships                 | 12,397 (-1.03 %)       |
| LEIs with complete parent information              | 162,420 (+0.68 %)      |
| Duplicates                                         | Va