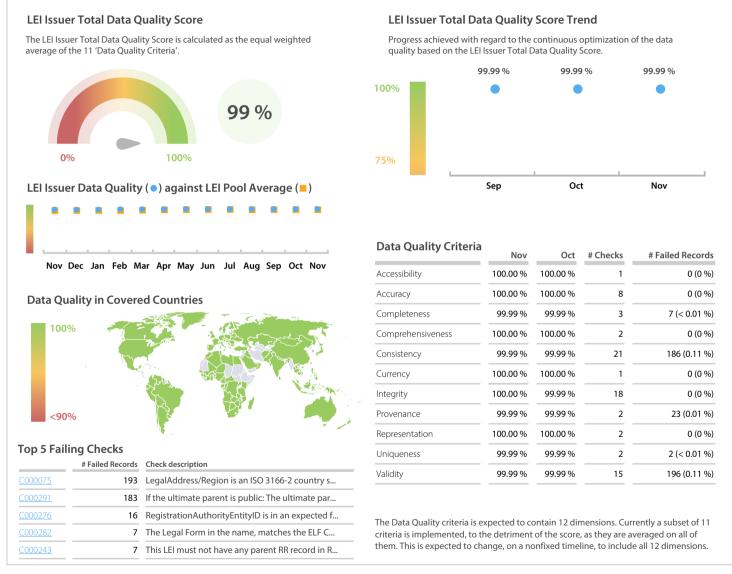

## London Stock Exchange | Data Quality Report | November 2018



### **Data Quality Scores**



# DISCLAIMER: All figures of this LEI Data Quality Report are derived from these sources: 1) Global Legal Entity Identifier Foundation (GLEIF) Concatenated end-of-month files for all months mentioned in this report and 2) the Data Quality Reports for the reported month based on the LEI-Data-Quality-Check Specification v2.1.1. While every care has been taken in the compilation of this information, GLEIF will not be held responsible for any loss, damage or inconvenience caused as a result of inaccuracy or error within the LEI Data Quality Report. The text and graphic content of the

LEI Data Quality Report may be used, printed and distributed ONLY with the copyright information displayed (© Copyright Global Legal Entity Identifier Foundation (GLEIF)).

### **Quality Maturity Level**



###