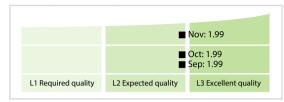

cores**



DISCLAIMER: All figures of this LEI Data Quality Report are derived from these sources: 1) Global Legal Entity Identifier Foundation (GLEIF) Concatenated end-of-month files for all months mentioned in this report and 2) the Data Quality Reports for the reported month based on the LEI-Data-Quality-Check Specification v2.1.1. While every care has been taken in the compilation of this information, GLEIF will not be held responsible for any loss, damage or inconvenience caused as a result of inaccuracy or error within the LEI Data Quality Report. The text and graphic content of the LEI Data Quality Report may be used, printed and distributed ONLY with the copyright information displayed (© Copyright Global Legal Entity Identifier Foundation (GLEIF)).

## **Quality Maturity Level**



## **Statistics**

| Managed LEIs                             | 14,219 (+5.84 %) |
|------------------------------------------|------------------|
| 3                                        |                  |
| Active entities managed                  | 14,182 (+5.81 %) |
| Inactive entities managed                | 37 (+19.35 %)    |
| Covered countries                        | 1 (+/-0 %)       |
| New lapsed LEIs *                        | 26 (-44.68 %)    |
| Level 2 Info                             | Values           |
| LEIs with LEI parent relationships       | 1,710 (+5.36 %)  |
| LEIs with complete parent information    | 14,172 (+5.82 %) |
| Duplicates                               | Values           |
| Total LEIs marked as duplicate **        | 0 (+/-0 %)       |
| Duplicate