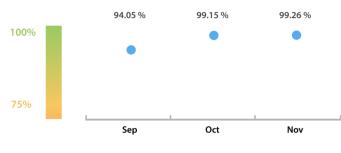

#### LEI Issuer Total Data Quality Score Trend

Progress achieved with regard to the continuous optimization of the data quality based on the LEI Issuer Total Data Quality Score.

| Data Quality Criteria | Nov      | Oct      | # Checks | # Failed Records |
|-----------------------|----------|----------|----------|------------------|
| Accessibility         | 98.46 %  | 97.67 %  | 1        | 6 (1.53 %)       |
| Accuracy              | 100.00 % | 100.00 % | 8        | 0 (0 %)          |
| Completeness          | 99.06 %  | 99.05 %  | 3        | 8 (2.04 %)       |
| Comprehensiveness     | 100.00 % | 100.00 % | 2        | 0 (0 %)          |
| Consistency           | 97.69 %  | 97.32 %  | 21       | 180 (45.91 %)    |
| Currency              | 100.00 % | 100.00 % | 1        | 0 (0 %)          |
| Integrity             | 99.95 %  | 99.97 %  | 18       | 3 (0.76 %)       |
| Provenance            | 97.44 %  | 97.54 %  | 2        | 20 (5.10 %)      |
| Representation        | 100.00 % | 100.00 % | 2        | 0 (0 %)          |
| Uniqueness            | 100.00 % | 99.87 %  | 2        | 0 (0 %)          |
| Validity              | 99.28 %  | 99.24 %  | 15       | 36 (9.18 %)      |