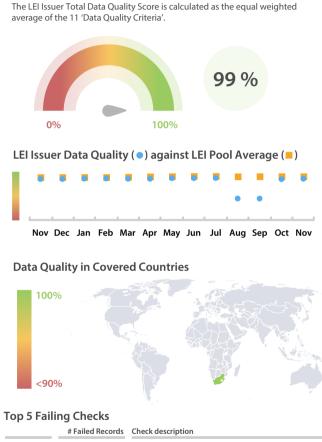

## **Data Quality Scores**

LEI Issuer Total Data Quality Score

|                | a ranca necoras | encercaesenption                                   |  |
|----------------|-----------------|----------------------------------------------------|--|
| <u>C000291</u> | 118             | If the ultimate parent is public: The ultimate par |  |
| <u>C000245</u> | 63              | LEI has exactly one record for ultimate parent a   |  |
| <u>C000146</u> | 30              | NextRenewalDate >= ContentDate and NextRen         |  |
| <u>C000282</u> | 20              | The Legal Form in the name, matches the ELF C      |  |
| <u>C000280</u> | 6               | Validations sources is PARTIALLY_CORROBORAT        |  |

The Data Quality criteria is expected to contain 12 dimensions. Currently a subset of 11 criteria is implemented, to the detriment of the score, as they are averaged on all of them. This is expected to change, on a nonfixed timeline, to include all 12 dimensions.