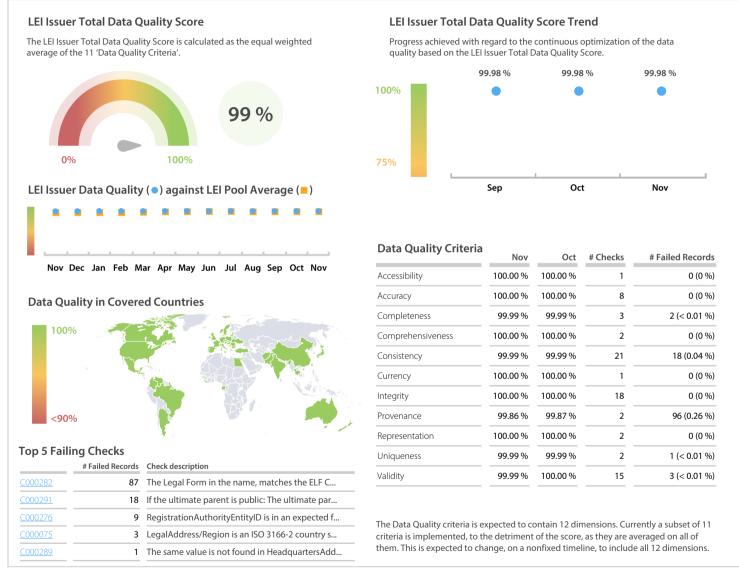

## Bundesanzeiger Verlag | Data Quality Report | November 2018



## **Data Quality Scores**



## **Quality Maturity Level**



## **Statistics**

| A.A                                      | 26 201 (+1 20 0/) |
|------------------------------------------|-------------------|
| Managed LEIs                             | 36,291 (+1.29 %)  |
| Active entities managed                  | 36,120 (+1.22 %)  |
| Inactive entities managed                | 171 (+17.12 %)    |
| Covered countries                        | 84 (+/-0 %)       |
| New lapsed LEIs *                        | 727 (> 100 %)     |
| Level 2 Info                             | Values            |
| LEIs with LEI parent relationships       | 945 (+2.38 %)     |
| LEIs with complete parent information    | 35,877 (+1.28 %)  |
| Duplicates                               | Values            |
| Total LEIs marked as duplicat