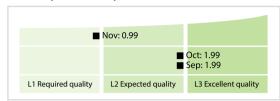

## Bundesanzeiger Verlag | Data Quality Report | November 2018



## **Data Quality Scores**



## **Quality Maturity Level**



## **Statistics**

| A.A                                      | 26 201 (+1 20 0/) |
|------------------------------------------|-------------------|
| Managed LEIs                             | 36,291 (+1.29 %)  |
| Active entities managed                  | 36,120 (+1.22 %)  |
| Inactive entities managed                | 171 (+17.12 %)    |
| Covered countries                        | 84 (+/-0 %)       |
| New lapsed LEIs *                        | 727 (> 100 %)     |
| Level 2 Info                             | Values            |
| LEIs with LEI parent relationships       | 945 (+2.38 %)     |
| LEIs with complete parent information    | 35,877 (+1.28 %)  |
| Duplicates                               | Values            |
| Total LEIs marked as duplicate **        | 38 (+2.70 %)      |