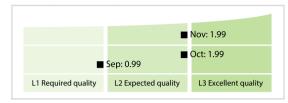

Scores**



DISCLAIMER: All figures of this LEI Data Quality Report are derived from these sources: 1) Global Legal Entity Identifier Foundation (GLEIF) Concatenated end-of-month files for all months mentioned in this report and 2) the Data Quality Reports for the reported month based on the LEI-Data-Quality-Check Specification v2.1.1. While every care has been taken in the compilation of this information, GLEIF will not be held responsible for any loss, damage or inconvenience caused as a result of inaccuracy or error within the LEI Data Quality Report. The text and graphic content of the LEI Data Quality Report may be used, printed and distributed ONLY with the copyright information displayed (© Copyright Global Legal Entity Identifier Foundation (GLEIF).

## **Quality Maturity Level**



## **Statistics**

|                                          | Values             |
|------------------------------------------|--------------------|
| Managed LEIs                             | 1,237 (+4.38 %)    |
| Active entities managed                  | 1,237 (+4.38 %)    |
| Inactive entities managed                | 0 (+/-0 %)         |
| Covered countries                        | 2 (+100.00 %)      |
| New lapsed LEIs *                        | 24 (+4.34 %)       |
| Level 2 Info                             | Values             |
| LEIs with LEI parent relationships       | 189 (+3.84 %)      |
| LEIs with complete parent information    | 1,217 (+3.04 %)    |
| Duplicates                               | Values             |
| Total LEIs marked as duplicate **        | 0 (+/-0