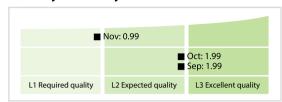

## WM Datenservice | Data Quality Report | November 2018



## **Data Quality Scores**



## **Quality Maturity Level**



## **Statistics**

| Managed LEIs                             | 131,892 (+0.47 %) |
|------------------------------------------|-------------------|
| Active entities managed                  | 125,907 (+0.22 %) |
|                                          |                   |
| Inactive entities managed                | 5,985 (+6.04 %)   |
| Covered countries                        | 152 (+0.66 %)     |
| New lapsed LEIs *                        | 2,177 (+44.17 %)  |
| Level 2 Info                             | Values            |
| LEIs with LEI parent relationships       | 13,464 (+1.01 %)  |
| LEIs with complete parent information    | 108,640 (+0.65 %) |
| Duplicates                               | Values            |
| Total LEIs marked as duplicate **        | 316 (+2.59 %)     |