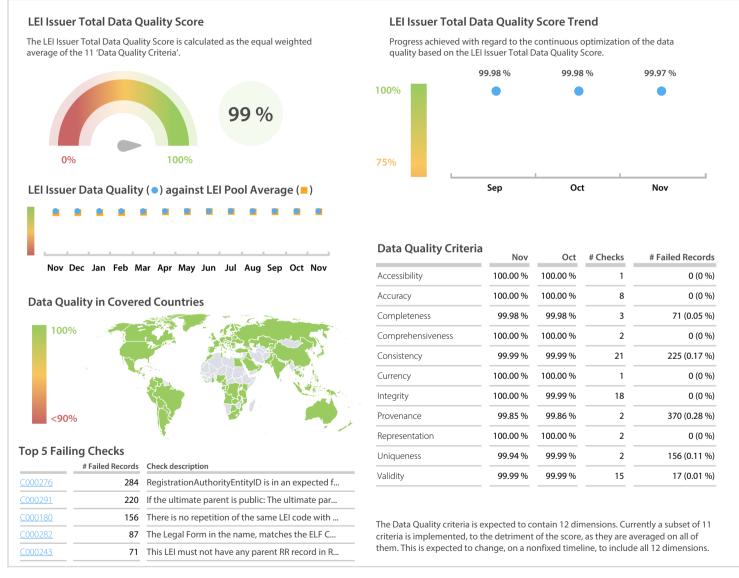

## WM Datenservice | Data Quality Report | November 2018



## **Data Quality Scores**



## **Quality Maturity Level**



## **Statistics**

| Managed LEIs                             | 131,892 (+0.47 %) |
|------------------------------------------|-------------------|
| Active entities managed                  | 125,907 (+0.22 %) |
|                                          |                   |
| Inactive entities managed                | 5,985 (+6.04 %)   |
| Covered countries                        | 152 (+0.66 %)     |
| New lapsed LEIs *                        | 2,177 (+44.17 %)  |
| Level 2 Info                             | Values            |
| LEIs with LEI parent relationships       | 13,464 (+1.01 %)  |
| LEIs with complete parent information    | 108,640 (+0.65 %) |
| Duplicates                               | Values            |
| Total LEIs marked as duplicat