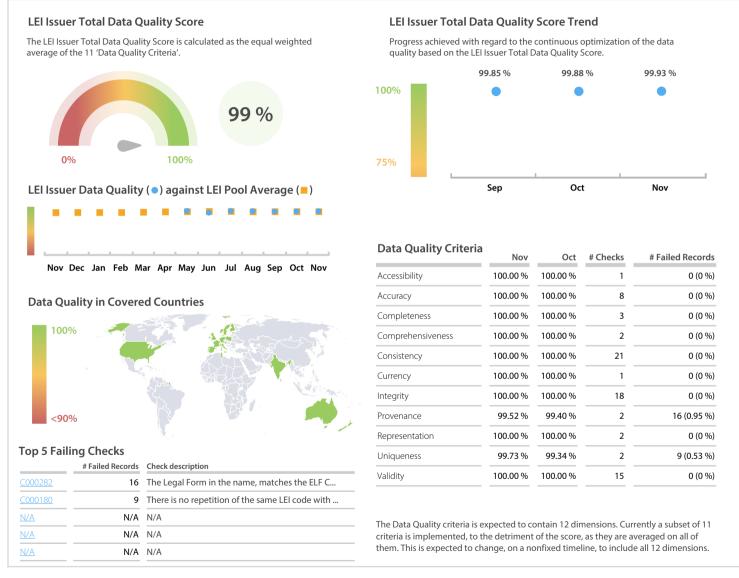

## Ubisecure Oy | Data Quality Report | November 2018



## **Data Quality Scores**



## **Quality Maturity Level**



## **Statistics**

|                                          | Values           |
|------------------------------------------|------------------|
| Managed LEIs                             | 1,676 (+81.97 %) |
| Active entities managed                  | 1,676 (+81.97 %) |
| Inactive entities managed                | 0 (+/-0 %)       |
| Covered countries                        | 26 (+4.00 %)     |
| New lapsed LEIs *                        | 0 (+/-0 %)       |
| Level 2 Info                             | Values           |
| LEIs with LEI parent relationships       | 17 (+70.00 %)    |
| LEIs with complete parent information    | 1,674 (+81.95 %) |
| Duplicates                               | Values           |
| Total LEIs marked as duplicate **