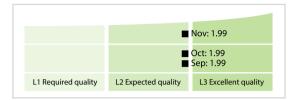

## Ubisecure Oy | Data Quality Report | November 2018



## **Data Quality Scores**



## **Quality Maturity Level**



## **Statistics**

|                                          | Values           |
|------------------------------------------|------------------|
| Managed LEIs                             | 1,676 (+81.97 %) |
| Active entities managed                  | 1,676 (+81.97 %) |
| Inactive entities managed                | 0 (+/-0 %)       |
| Covered countries                        | 26 (+4.00 %)     |
| New lapsed LEIs *                        | 0 (+/-0 %)       |
| Level 2 Info                             | Values           |
| LEIs with LEI parent relationships       | 17 (+70.00 %)    |
| LEIs with complete parent information    | 1,674 (+81.95 %) |
| Duplicates                               | Values           |
| Total LEIs marked as duplicate **        | 6 (> 100 %)      |
| Duplicate