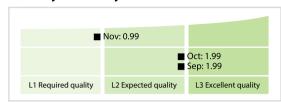

## Bloomberg | Data Quality Report | November 2018



## **Data Quality Scores**



## **Quality Maturity Level**



## **Statistics**

| Managed LEIs                             | 60,602 (+4.45 %) |
|------------------------------------------|------------------|
| Active entities managed                  | 60,516 (+4.40 %) |
| Inactive entities managed                | 86 (+59.25 %)    |
| Covered countries                        | 201 (+/-0 %)     |
| New lapsed LEIs *                        | 1,641 (+43.69 %) |
| Level 2 Info                             | Values           |
| LEIs with LEI parent relationships       | 4,094 (+6.42 %)  |
| LEIs with complete parent information    | 60,275 (+4.31 %) |
| Duplicates                               | Values           |
| Total LEIs marked as duplicate **        | 47 (+2.17 %)     |
| Duplicate percentage of managed LEIs     | < 1 % (-2.18 %)  |
| Challenge