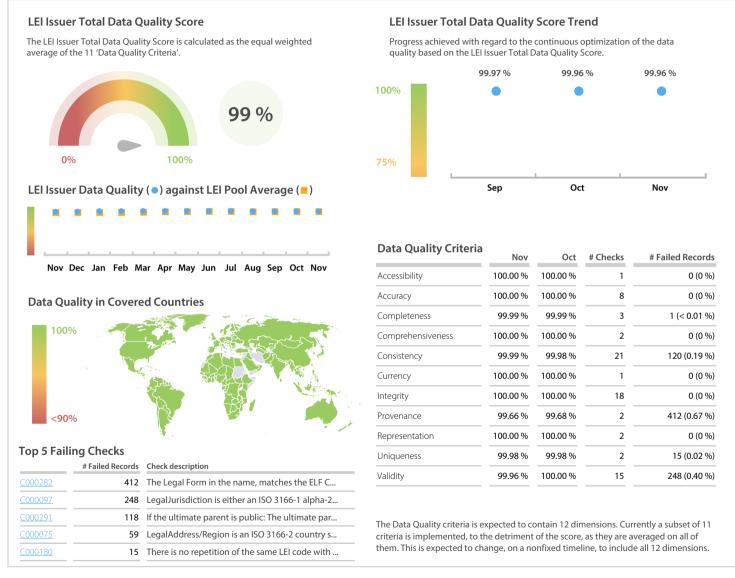

## Bloomberg | Data Quality Report | November 2018



## **Data Quality Scores**



## **Quality Maturity Level**



## **Statistics**

| Managed LEIs                             | 60,602 (+4.45 %) |
|------------------------------------------|------------------|
| Active entities managed                  | 60,516 (+4.40 %) |
| Inactive entities managed                | 86 (+59.25 %)    |
| Covered countries                        | 201 (+/-0 %)     |
| New lapsed LEIs *                        | 1,641 (+43.69 %) |
| Level 2 Info                             | Values           |
| LEIs with LEI parent relationships       | 4,094 (+6.42 %)  |
| LEIs with complete parent information    | 60,275 (+4.31 %) |
| Duplicates                               | Values           |
| Total LEIs marked as duplicate **        | 47 (+2.17 %)     |
| Duplicate percentage of managed LEIs