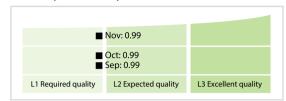

## KvK; Netherlands Chamber of Commerce | Data Quality Report | November 2018



## **Data Quality Scores**



## **Quality Maturity Level**



## **Statistics**

|                                          | Values            |
|------------------------------------------|-------------------|
| Managed LEIs                             | 92,560 (+0.82 %)  |
| Active entities managed                  | 90,993 (+0.78 %)  |
| Inactive entities managed                | 1,567 (+3.36 %)   |
| Covered countries                        | 34 (+/-0 %)       |
| New lapsed LEIs *                        | 3,742 (-10.34 %)  |
| Level 2 Info                             | Values            |
| LEIs with LEI parent relationships       | 1,849 (+2.77 %)   |
| LEIs with complete parent information    | 81,680 (+1.04 %)  |
| Duplicates                               | Values            |
| Total LEIs marked as duplicate **        | 14 (+/-0 %)       |