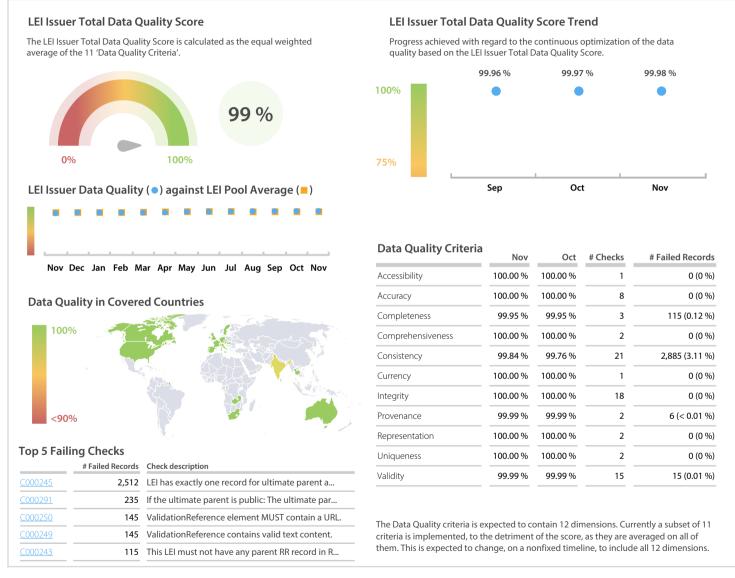

## **Data Quality Scores**

## **Statistics**

|                                          | Values            |
|------------------------------------------|-------------------|
| Managed LEIs                             | 92,560 (+0.82 %)  |
| Active entities managed                  | 90,993 (+0.78 %)  |
| Inactive entities managed                | 1,567 (+3.36 %)   |
| Covered countries                        | 34 (+/-0 %)       |
| New lapsed LEIs *                        | 3,742 (-10.34 %)  |
| Level 2 Info                             | Values            |
| LEIs with LEI parent relationships       | 1,849 (+2.77 %)   |
| LEIs with complete parent information    | 81,680 (+1.04 %)  |
| Duplicates                               | Values            |
| Total LEIs marked as duplicate **        | 14 (+/-0 %)       |
| Duplicate percentage of managed LEIs     | < 1 % (-0.82 %)   |
| Challenges                               | Values            |
| Challenges this month                    | 2 (> 1000 %)      |
| Duplicates found this month              | 0 (+/-0 %)        |
| Updates to entity information this month | 0 (+/-0 %)        |
| Files                                    | Values            |
| No. of days per month with CDF-          | 30 / 30 (+3.33 %) |