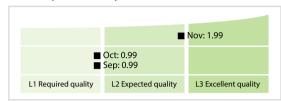

cores**



DISCLAIMER: All figures of this LEI Data Quality Report are derived from these sources: 1) Global Legal Entity Identifier Foundation (GLEIF) Concatenated end-of-month files for all months mentioned in this report and 2) the Data Quality Reports for the reported month based on the LEI-Data-Quality-Check Specification v2.1.1. While every care has been taken in the compilation of this information, GLEIF will not be held responsible for any loss, damage or inconvenience caused as a result of inaccuracy or error within the LEI Data Quality Report. The text and graphic content of the LEI Data Quality Report may be used, printed and distributed ONLY with the copyright information displayed (© Copyright Global Legal Entity Identifier Foundation (GLEIF)).

## **Quality Maturity Level**



## **Statistics**

| Managed LEIs                                              | 64,718 (+1.59 %) |
|-----------------------------------------------------------|------------------|
| Active entities managed                                   | 60,067 (+1.52 %) |
| Inactive entities managed                                 | 4,651 (+2.49 %)  |
| Covered countries                                         | 16 (+/-0 %       |
| New lapsed LEIs *                                         | 1,122 (+49.00 %  |
| Level 2 Info                                              | Values           |
| LEIs with LEI parent relationships                        | 5,084 (+1.74 %)  |
| LEIs with complete parent information                     | 52,797 (+2.10 %) |
| Duplicates