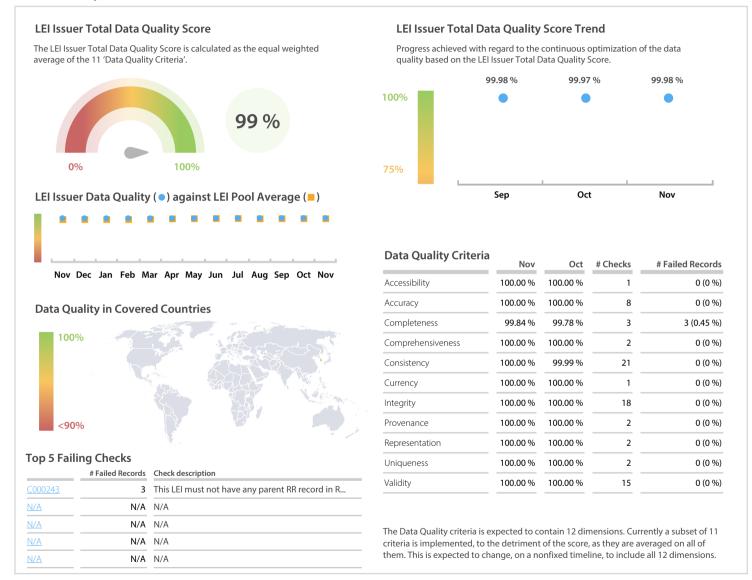

## KSD | Data Quality Report | November 2018



## **Data Quality Scores**



DISCLAIMER: All figures of this LEI Data Quality Report are derived from these sources: 1) Global Legal Entity Identifier Foundation (GLEIF) Concatenated end-of-month files for all months mentioned in this report and 2) the Data Quality Reports for the reported month based on the LEI-Data-Quality-Check Specification v2.1.1. While every care has been taken in the compilation of this information, GLEIF will not be held responsible for any loss, damage or inconvenience caused as a result of inaccuracy or error within the LEI Data Quality Report. The text and graphic content of the LEI Data Quality Report may be used, printed and distributed ONLY with the copyright information displayed (@ Copyright Global Legal Entity Identifier Foundation (GLEIF)).

## **Quality Maturity Level**



## **St