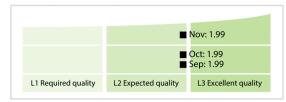

cores**



DISCLAIMER: All figures of this LEI Data Quality Report are derived from these sources: 1) Global Legal Entity Identifier Foundation (GLEIF) Concatenated end-of-month files for all months mentioned in this report and 2) the Data Quality Reports for the reported month based on the LEI-Data-Quality-Check Specification v2.1.7. While every care has been taken in the compilation of this information, GLEIF will not be held responsible for any loss, damage or inconvenience caused as a result of inaccuracy or error within the LEI Data Quality Report. The text and graphic content of the LEI Data Quality Report may be used, printed and distributed ONLY with the copyright information displayed (© Copyright Global Legal Entity Identifier Foundation (GLEIF)).

## **Quality Maturity Level**



## **Statistics**

| Managed LEIs                             | 175,983 (+0.57 %) |
|------------------------------------------|-------------------|
| 3                                        |                   |
| Active entities managed                  | 169,998 (+0.31 %) |
| Inactive entities managed                | 5,985 (+8.46 %)   |
| Covered countries                        | 181 (+0.55 %)     |
| New lapsed LEIs *                        | 4,647 (+30.53 %)  |
| Level 2 Info                             | Values            |
| LEIs with LEI parent relationships       | 15,838 (+0.85 %)  |
| LEIs with complete parent information    | 171,529 (+0.30 %) |
| Duplicates                               | Values            |
| Total LEIs marked as duplicate **        | 532 (+0.18 %)     |