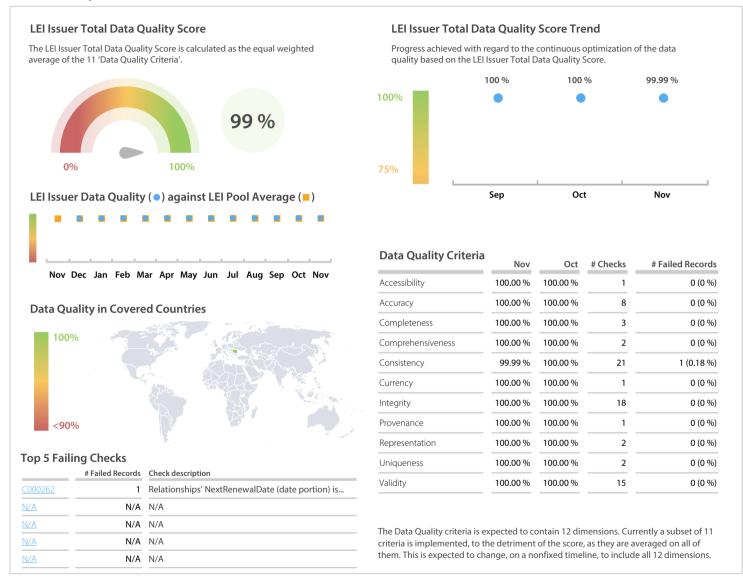

## Depozitarul Central, Romania | Data Quality Report | November 2019



## **Data Quality Scores**



DISCLAIMER: All figures of this LEI Data Quality Report are derived from these sources: 1) Global Legal Entity Identifier Foundation (GLEIF) Concatenated end-of-month files for all months mentioned in this report and 2) the Data Quality Reports for the reported month based on the LEI-Data-Quality-Check Specification v2.1.7. While every care has been taken in the compilation of this information, GLEIF will not be held responsible for any loss, damage or inconvenience caused as a result of inaccuracy or error within the LEI Data Quality Report may be used, printed and distributed ONLY with the copyright information displayed (© Copyright Global Legal Entity Identifier Foundation (GLEIF) and the copyright of the LEI Data Quality Report may be used, printed and distributed ONLY with the copy