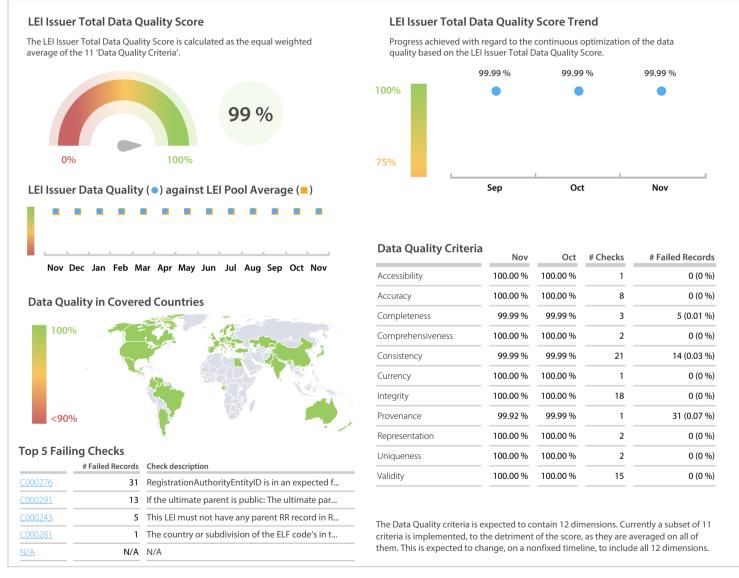

## Bundesanzeiger Verlag | Data Quality Report | November 2019



## **Data Quality Scores**



## **Quality Maturity Level**



## **Statistics**

| Managed LEIs                             | 41,289 (+0.92 %)  |
|------------------------------------------|-------------------|
| Active entities managed                  | 40,924 (+0.89 %)  |
| Inactive entities managed                | 365 (+4.28 %)     |
| Covered countries                        | 83 (+/-0 %)       |
| New lapsed LEIs *                        | 1,985 (> 100 %)   |
| Level 2 Info                             | Values            |
| LEIs with LEI parent relationships       | 1,121 (+0.53 %)   |
| LEIs with complete parent information    | 40,460 (+0.87 %)  |
| Duplicates                               | Values            |
| Total LEIs marked as duplicate **        | 52 (+4.00 %)      |
| Duplicate percentage of manag