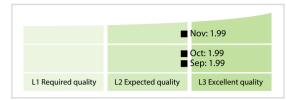

## Bundesanzeiger Verlag | Data Quality Report | November 2019



## **Data Quality Scores**



## **Quality Maturity Level**



## **Statistics**

| Managed LEIs                             | 41,289 (+0.92 %)  |
|------------------------------------------|-------------------|
| Active entities managed                  | 40,924 (+0.89 %)  |
| Inactive entities managed                | 365 (+4.28 %)     |
| Covered countries                        | 83 (+/-0 %)       |
| New lapsed LEIs *                        | 1,985 (> 100 %)   |
| Level 2 Info                             | Values            |
| LEIs with LEI parent relationships       | 1,121 (+0.53 %)   |
| LEIs with complete parent information    | 40,460 (+0.87 %)  |
| Duplicates                               | Values            |
| Total LEIs marked as duplicate **        | 52 (+4.00 %)      |
| Duplicate percentage of managed LEIs     | < 1 % (+3.05 %)   |