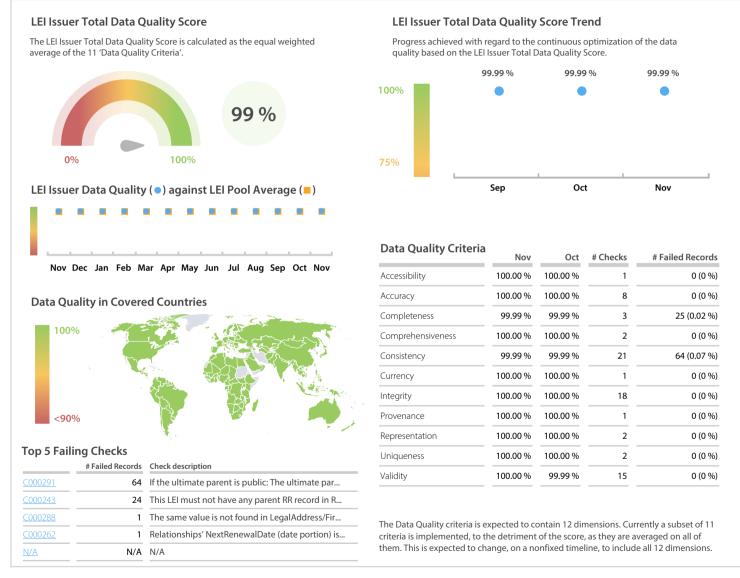

## Bloomberg | Data Quality Report | November 2019



## **Data Quality Scores**



## **Quality Maturity Level**



## **Statistics**

| Managed I Fla                            | 00.045 (+2.01.0/) |
|------------------------------------------|-------------------|
| Managed LEIs                             | 88,845 (+2.91 %)  |
| Active entities managed                  | 88,384 (+2.91 %)  |
| Inactive entities managed                | 461 (+3.59 %)     |
| Covered countries                        | 204 (+/-0 %)      |
| New lapsed LEIs *                        | 2,015 (+1.46 %)   |
| Level 2 Info                             | Values            |
| LEIs with LEI parent relationships       | 7,102 (+2.08 %)   |
| LEIs with complete parent information    | 87,726 (+2.77 %)  |
| Duplicates                               | Values            |
| Total LEIs marked as duplicat