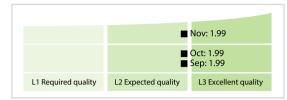

## Bloomberg | Data Quality Report | November 2019



## **Data Quality Scores**



## **Quality Maturity Level**



## **Statistics**

| Managed I Fla                            | 00.045 (+2.01.0/) |
|------------------------------------------|-------------------|
| Managed LEIs                             | 88,845 (+2.91 %)  |
| Active entities managed                  | 88,384 (+2.91 %)  |
| Inactive entities managed                | 461 (+3.59 %)     |
| Covered countries                        | 204 (+/-0 %)      |
| New lapsed LEIs *                        | 2,015 (+1.46 %)   |
| Level 2 Info                             | Values            |
| LEIs with LEI parent relationships       | 7,102 (+2.08 %)   |
| LEIs with complete parent information    | 87,726 (+2.77 %)  |
| Duplicates                               | Values            |
| Total LEIs marked as duplicate **        | 84 (+2.43 %)      |