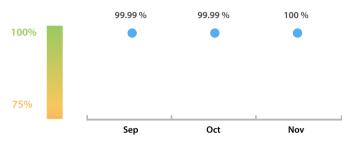

#### LEI Issuer Total Data Quality Score Trend

Progress achieved with regard to the continuous optimization of the data quality based on the LEI Issuer Total Data Quality Score.

| Data Quality Criteria | Nov      | Oct      | # Checks | # Failed Records |
|-----------------------|----------|----------|----------|------------------|
| Accessibility         | 100.00 % | 100.00 % | 1        | 0 (0 %)          |
| Accuracy              | 100.00 % | 99.96 %  | 8        | 0 (0 %)          |
| Completeness          | 100.00 % | 100.00 % | 3        | 0 (0 %)          |
| Comprehensiveness     | 100.00 % | 100.00 % | 2        | 0 (0 %)          |
| Consistency           | 100.00 % | 100.00 % | 21       | 0 (0 %)          |
| Currency              | 100.00 % | 100.00 % | 1        | 0 (0 %)          |
| Integrity             | 100.00 % | 99.98 %  | 18       | 0 (0 %)          |
| Provenance            | 100.00 % | 100.00 % | 1        | 0 (0 %)          |
| Representation        | 100.00 % | 100.00 % | 2        | 0 (0 %)          |
| Uniqueness            | 100.00 % | 100.00 % | 2        | 0 (0 %)          |
| Validity              | 100.00 % | 100.00 % | 15       | 0 (0 %)          |