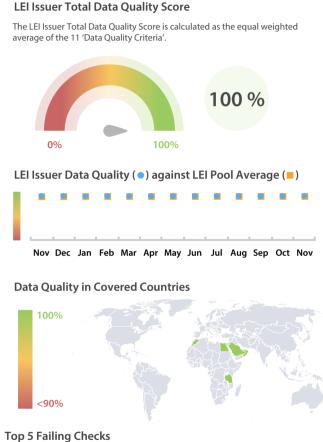

#### LEI Issuer Total Data Quality Score Trend

Progress achieved with regard to the continuous optimization of the data quality based on the LEI Issuer Total Data Quality Score.

| Data Quality Criteria | Nov      | Oct      | # Checks | # Failed Records |
|-----------------------|----------|----------|----------|------------------|
| Accessibility         | 100.00 % | 100.00 % | 1        | 0 (0 %)          |
| Accuracy              | 100.00 % | 99.96 %  | 8        | 0 (0 %)          |
| Completeness          | 100.00 % | 100.00 % | 3        | 0 (0 %)          |
| Comprehensiveness     | 100.00 % | 100.00 % | 2        | 0 (0 %)          |
| Consistency           | 100.00 % | 100.00 % | 21       | 0 (0 %)          |
| Currency              | 100.00 % | 100.00 % | 1        | 0 (0 %)          |
| Integrity             | 100.00 % | 99.98 %  | 18       | 0 (0 %)          |
| Provenance            | 100.00 % | 100.00 % | 1        | 0 (0 %)          |
| Representation        | 100.00 % | 100.00 % | 2        | 0 (0 %)          |
| Uniqueness            | 100.00 % | 100.00 % | 2        | 0 (0 %)          |
| Validity              | 100.00 % | 100.00 % | 15       | 0 (0 %)          |

The Data Quality criteria is expected to contain 12 dimensions. Currently a subset of 11 criteria is implemented, to the detriment of the score, as they are averaged on all of them. This is expected to change, on a nonfixed timeline, to include all 12 dimensions.