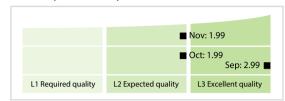

## Euronext Dublin | Data Quality Report | November 2019



## **Data Quality Scores**



## **Quality Maturity Level**



## **Statistics**

| Managed LEIs                             | 9,941 (+1.29 %)    |
|------------------------------------------|--------------------|
| Active entities managed                  | 9,695 (+1.23 %)    |
| Inactive entities managed                | 246 (+3.79 %)      |
| Covered countries                        | 86 (+2.38 %)       |
| New lapsed LEIs *                        | 125 (-5.30 %)      |
| Level 2 Info                             | Values             |
| LEIs with LEI parent relationships       | 488 (-0.20 %)      |
| LEIs with complete parent information    | 8,453 (+1.65 %)    |
| Duplicates                               | Values             |
| Total LEIs marked as duplicate **        | 27 (+/-0 %)        |
| Duplicate percentage of managed LEIs     | < 1 % (-