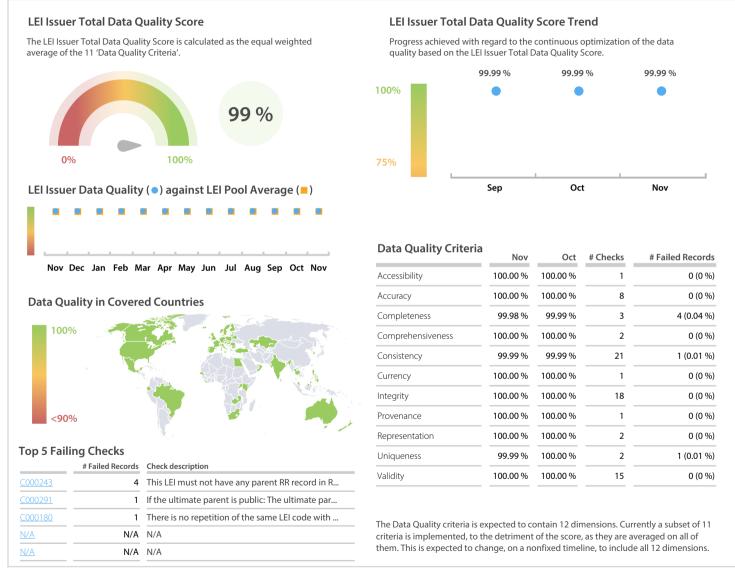

## **Data Quality Scores**

## **Statistics**

| Managed LEIs                             | 9,941 (+1.29 %)    |
|------------------------------------------|--------------------|
| Active entities managed                  | 9,695 (+1.23 %)    |
| Inactive entities managed                | 246 (+3.79 %)      |
| Covered countries                        | 86 (+2.38 %)       |
| New lapsed LEIs *                        | 125 (-5.30 %)      |
| Level 2 Info                             | Values             |
| LEIs with LEI parent relationships       | 488 (-0.20 %)      |
| LEIs with complete parent information    | 8,453 (+1.65 %)    |
| Duplicates                               | Values             |
| Total LEIs marked as duplicate **        | 27 (+/-0 %)        |
| Duplicate percentage of managed LEIs     | < 1 % (-1.27 %)    |
| Challenges                               | Values             |
| Challenges this month                    | 8 (+14.28 %)       |
| Duplicates found this month              | 1 (> 1000 %)       |
| Updates to entity information this month | 1 (-83.33 %)       |
| Files                                    | Values             |
| No. of days per month with CDF-          | 30 / 30 (+10.71 %) |