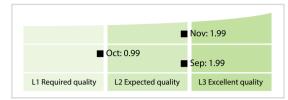

## Finnish Patent and Registration Office (PRH) | Data Quality Report | November 2019



## **Data Quality Scores**



## **Quality Maturity Level**



## **Statistics**

| Managed LEIs                             | 27,223 (+1.12 %) |
|------------------------------------------|------------------|
| Active entities managed                  | 26,506 (+1.02 %) |
| Inactive entities managed                | 717 (+5.28 %)    |
| Covered countries                        | 13 (+/-0 %)      |
| New lapsed LEIs *                        | 141 (-33.17 %)   |
| Level 2 Info                             | Values           |
| LEIs with LEI parent relationships       | 1,132 (+1.07 %)  |
| LEIs with complete parent information    | 26,021 (+1.03 %) |
| Duplicates                               | Values           |
| Total LEIs marked as duplicate **        | 1 (+/-0 %)       |
| Duplicate percentage of managed LEIs     | < 1 % (-1.11 %)  |
| Challenge