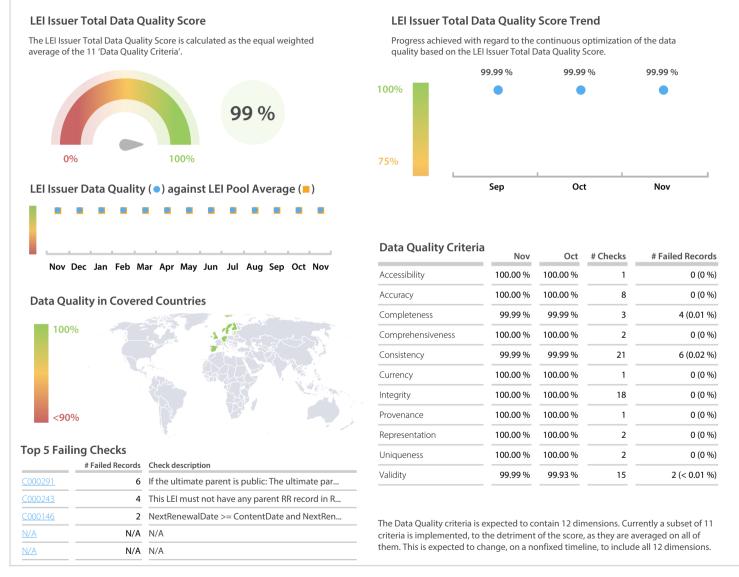

## Finnish Patent and Registration Office (PRH) | Data Quality Report | November 2019



## **Data Quality Scores**



## **Quality Maturity Level**



## **Statistics**

| Managed LEIs                             | 27,223 (+1.12 %) |
|------------------------------------------|------------------|
| Active entities managed                  | 26,506 (+1.02 %) |
| Inactive entities managed                | 717 (+5.28 %)    |
| Covered countries                        | 13 (+/-0 %)      |
| New lapsed LEIs *                        | 141 (-33.17 %)   |
| Level 2 Info                             | Values           |
| LEIs with LEI parent relationships       | 1,132 (+1.07 %)  |
| LEIs with complete parent information    | 26,021 (+1.03 %) |
| Duplicates                               | Values           |
| Total LEIs marked as duplicate **        | 1 (+/-0 %)       |
| Duplicate percentage of managed LEIs