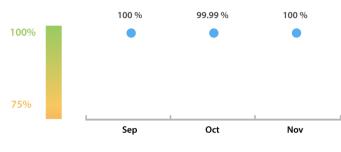

#### LEI Issuer Total Data Quality Score Trend

Progress achieved with regard to the continuous optimization of the data quality based on the LEI Issuer Total Data Quality Score.

| Data Quality Criteria | Nov      | Oct      | # Checks | # Failed Records |
|-----------------------|----------|----------|----------|------------------|
| Accessibility         | 100.00 % | 100.00 % | 1        | 0 (0 %)          |
| Accuracy              | 100.00 % | 100.00 % | 8        | 0 (0 %)          |
| Completeness          | 100.00 % | 100.00 % | 3        | 0 (0 %)          |
| Comprehensiveness     | 100.00 % | 100.00 % | 2        | 0 (0 %)          |
| Consistency           | 100.00 % | 99.99 %  | 21       | 0 (0 %)          |
| Currency              | 100.00 % | 100.00 % | 1        | 0 (0 %)          |
| Integrity             | 100.00 % | 100.00 % | 18       | 0 (0 %)          |
| Provenance            | 100.00 % | 100.00 % | 1        | 0 (0 %)          |
| Representation        | 100.00 % | 100.00 % | 2        | 0 (0 %)          |
| Uniqueness            | 100.00 % | 100.00 % | 2        | 0 (0 %)          |
| Validity              | 100.00 % | 100.00 % | 15       | 0 (0 %)          |