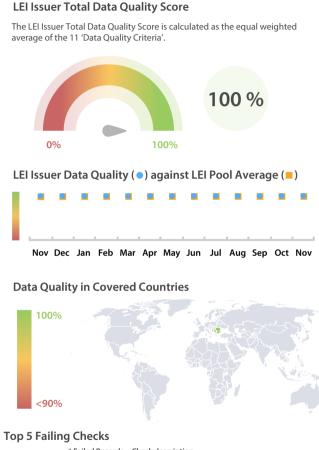

#### LEI Issuer Total Data Quality Score Trend

Progress achieved with regard to the continuous optimization of the data quality based on the LEI Issuer Total Data Quality Score.

| Data Quality Criteria | Nov      | Oct      | # Checks | # Failed Records |
|-----------------------|----------|----------|----------|------------------|
| Accessibility         | 100.00 % | 100.00 % | 1        | 0 (0 %)          |
| Accuracy              | 100.00 % | 100.00 % | 8        | 0 (0 %)          |
| Completeness          | 100.00 % | 100.00 % | 3        | 0 (0 %)          |
| Comprehensiveness     | 100.00 % | 100.00 % | 2        | 0 (0 %)          |
| Consistency           | 100.00 % | 99.99 %  | 21       | 0 (0 %)          |
| Currency              | 100.00 % | 100.00 % | 1        | 0 (0 %)          |
| Integrity             | 100.00 % | 100.00 % | 18       | 0 (0 %)          |
| Provenance            | 100.00 % | 100.00 % | 1        | 0 (0 %)          |
| Representation        | 100.00 % | 100.00 % | 2        | 0 (0 %)          |
| Uniqueness            | 100.00 % | 100.00 % | 2        | 0 (0 %)          |
| Validity              | 100.00 % | 100.00 % | 15       | 0 (0 %)          |

The Data Quality criteria is expected to contain 12 dimensions. Currently a subset of 11 criteria is implemented, to the detriment of the score, as they are averaged on all of them. This is expected to change, on a nonfixed timeline, to include all 12 dimensions.