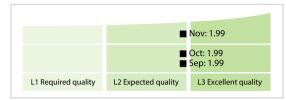

## Takasbank | Data Quality Report | November 2019



## **Data Quality Scores**



## **Quality Maturity Level**



## **Statistics**

| Managed I Fla                            | 2.020 (+0.27.0/) |
|------------------------------------------|------------------|
| Managed LEIs                             | 2,028 (+8.27 %)  |
| Active entities managed                  | 2,028 (+8.27 %)  |
| Inactive entities managed                | 0 (+/-0 %)       |
| Covered countries                        | 16 (+/-0 %)      |
| New lapsed LEIs *                        | 51 (> 100 %)     |
| Level 2 Info                             | Values           |
| LEIs with LEI parent relationships       | 606 (+6.31 %)    |
| LEIs with complete parent information    | 1,936 (+8.03 %)  |
| Duplicates                               | Values           |
| Total LEIs marked as duplicate **        | 0 (+/-0 %)       |
| Duplicate