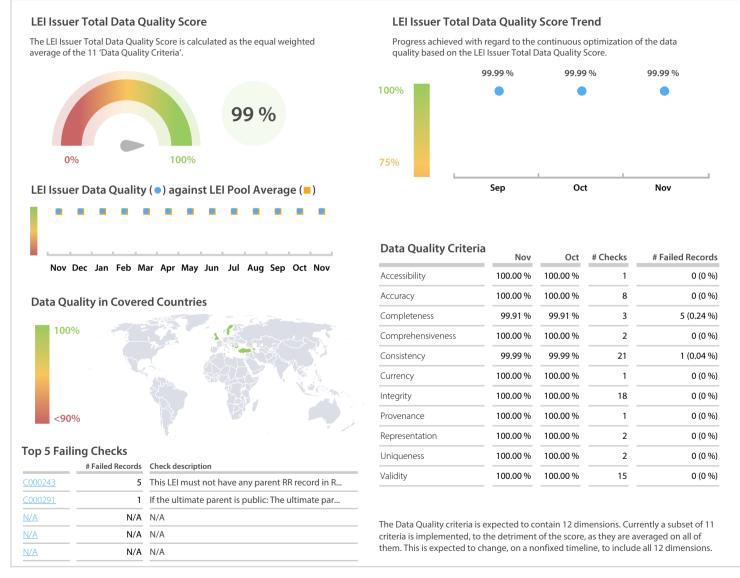

## Takasbank | Data Quality Report | November 2019



## **Data Quality Scores**



## **Quality Maturity Level**



## **Statistics**

| Managed I Fla                            | 2.020 (+0.27.0/) |
|------------------------------------------|------------------|
| Managed LEIs                             | 2,028 (+8.27 %)  |
| Active entities managed                  | 2,028 (+8.27 %)  |
| Inactive entities managed                | 0 (+/-0 %)       |
| Covered countries                        | 16 (+/-0 %)      |
| New lapsed LEIs *                        | 51 (> 100 %)     |
| Level 2 Info                             | Values           |
| LEIs with LEI parent relationships       | 606 (+6.31 %)    |
| LEIs with complete parent information    | 1,936 (+8.03 %)  |
| Duplicates                               | Values           |
| Total LEIs marked as duplicate **