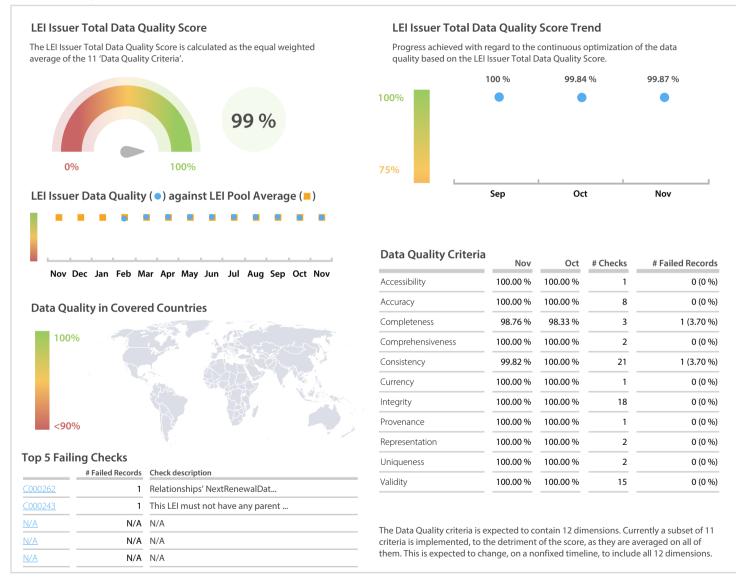

## Qatar Credit Bureau | Data Quality Report | November 2020



## **Data Quality Scores**



## **Quality Maturity Level**



## **Statistics**

| Managed LEIs                                              | 27 (+35.00 %)   |
|-----------------------------------------------------------|-----------------|
| Active entities managed                                   | 27 (+35.00 %)   |
| Inactive entities managed                                 | 0 (+/-0 %       |
| Covered countries                                         | 1 (+/-0 %       |
| New lapsed LEIs *                                         | 0 (+/-0 %       |
| Level 2 Info                                              | Values          |
| LEIs with LEI parent relationships                        | 6 (+100.00 %)   |
| LEIs with complete parent information                     | 24 (+26.31 %    |
| Duplicates