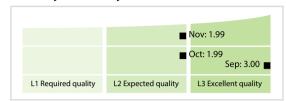

## Qatar Credit Bureau | Data Quality Report | November 2020



## **Data Quality Scores**



## **Quality Maturity Level**



## **Statistics**

| Managed LEIs                                              | 27 (+35.00 %)   |
|-----------------------------------------------------------|-----------------|
| Active entities managed                                   | 27 (+35.00 %)   |
| Inactive entities managed                                 | 0 (+/-0 %       |
| Covered countries                                         | 1 (+/-0 %       |
| New lapsed LEIs *                                         | 0 (+/-0 %       |
| Level 2 Info                                              | Values          |
| LEIs with LEI parent relationships                        | 6 (+100.00 %)   |
| LEIs with complete parent information                     | 24 (+26.31 %    |
| Duplicates