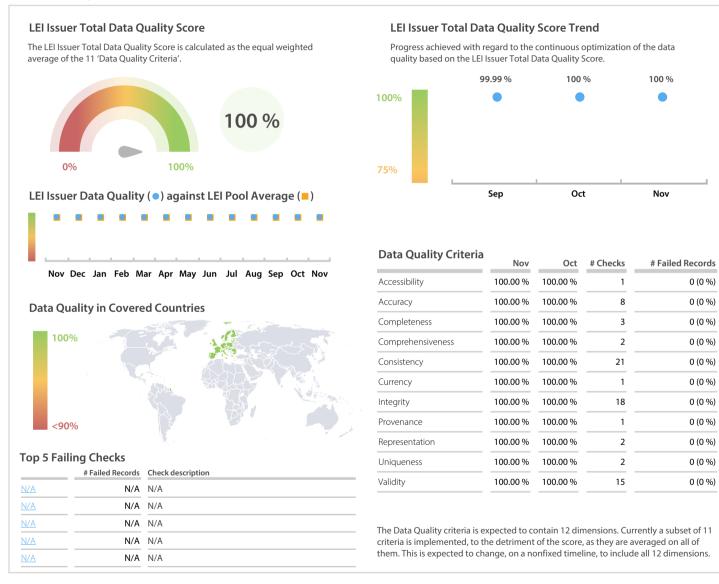

## KDPW | Data Quality Report | November 2020



## **Data Quality Scores**



## **Quality Maturity Level**

|                     |                     | Nov: 3.00            |
|---------------------|---------------------|----------------------|
|                     |                     | Oct: 3.00 Sep: 2.99  |
| L1 Required quality | L2 Expected quality | L3 Excellent quality |

## **Statistics**

|                                          | Values           |
|------------------------------------------|------------------|
| Managed LEIs                             | 22,926 (+0.96 %) |
| Active entities managed                  | 22,599 (+0.95 %) |
| Inactive entities managed                | 327 (+1.23 %)    |
| Covered countries                        | 28 (+/-0 %)      |
| New lapsed LEIs *                        | 198 (-2.46 %)    |
| Level 2 Info