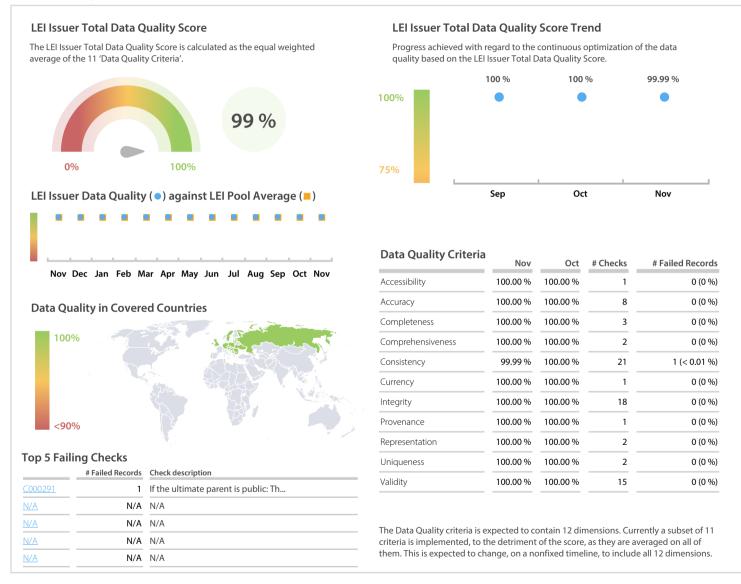

## CSD Prague | Data Quality Report | November 2020



## **Data Quality Scores**



## **Quality Maturity Level**

|                     |                     | Nov: 2.99            |
|---------------------|---------------------|----------------------|
|                     |                     | Oct: 3.00 Sep: 3.00  |
| L1 Required quality | L2 Expected quality | L3 Excellent quality |

## **Statistics**

|                                          | Values           |
|------------------------------------------|------------------|
| Managed LEIs                             | 18,654 (+0.77 %) |
| Active entities managed                  | 18,285 (+0.77 %) |
| Inactive entities managed                | 369 (+0.81 %)    |
| Covered countries                        | 30 (+/-0 %)      |
| New lapsed LEIs *                        | 152 (+13.43 %)   |
| Level 2 Info