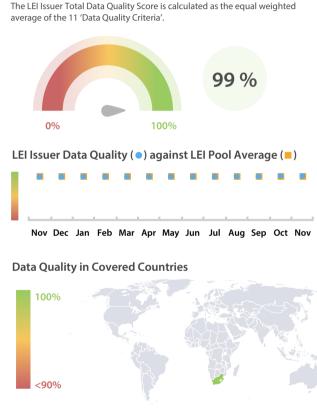

## Data Quality Scores

LEI Issuer Total Data Quality Score

The Data Quality criteria is expected to contain 12 dimensions. Currently a subset of 11 criteria is implemented, to the detriment of the score, as they are averaged on all of them. This is expected to change, on a nonfixed timeline, to include all 12 dimensions.