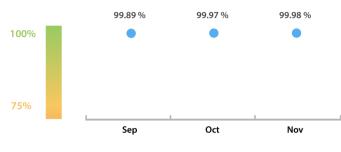

#### LEI Issuer Total Data Quality Score Trend

Progress achieved with regard to the continuous optimization of the data quality based on the LEI Issuer Total Data Quality Score.

| Data Quality Criteria | Nov      | Oct      | # Checks | # Failed Records |
|-----------------------|----------|----------|----------|------------------|
| Accessibility         | 100.00 % | 100.00 % | 1        | 0 (0 %)          |
| Accuracy              | 100.00 % | 100.00 % | 8        | 0 (0 %)          |
| Completeness          | 99.94 %  | 99.94 %  | 3        | 1 (0.16 %)       |
| Comprehensiveness     | 100.00 % | 100.00 % | 2        | 0 (0 %)          |
| Consistency           | 99.90 %  | 99.73 %  | 21       | 12 (1.92 %)      |
| Currency              | 100.00 % | 100.00 % | 1        | 0 (0 %)          |
| Integrity             | 100.00 % | 100.00 % | 18       | 0 (0 %)          |
| Provenance            | 100.00 % | 100.00 % | 1        | 0 (0 %)          |
| Representation        | 100.00 % | 100.00 % | 2        | 0 (0 %)          |
| Uniqueness            | 100.00 % | 100.00 % | 2        | 0 (0 %)          |
| Validity              | 100.00 % | 100.00 % | 15       | 0 (0 %)          |