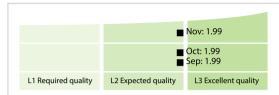

## Bundesanzeiger Verlag | Data Quality Report | November 2020



## **Data Quality Scores**



## **Quality Maturity Level**



## Statistics

| Managed LEIs                             | 48,468 (+1.41 %) |
|------------------------------------------|------------------|
| Active entities managed                  | 47,836 (+1.37 %) |
| Inactive entities managed                | 632 (+4.46 %)    |
| Covered countries                        | 80 (+/-0 %)      |
| New lapsed LEIs *                        | 665 (+36.83 %)   |
| Level 2 Info                             | Values           |
| LEIs with LEI parent relationships       | 1,249 (+1.46 %)  |
| LEIs with complete parent information    | 47,402 (+1.40 %) |
| Duplicates                               | Values           |
| Total LEIs marked as duplicate **        | 64 (+/-0 %)      |
| Duplicate percentage of managed LEIs     | < 1 % (-1.39 %)  |
| Challenges