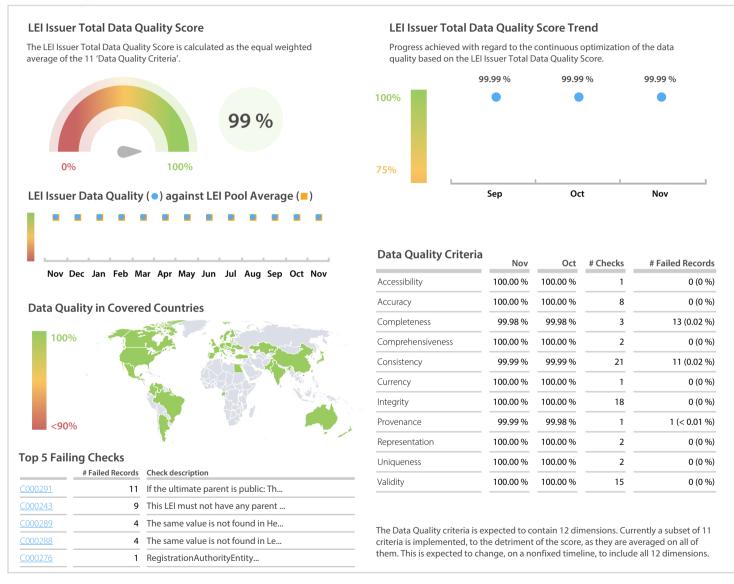

## Bundesanzeiger Verlag | Data Quality Report | November 2020



## **Data Quality Scores**



## **Quality Maturity Level**



## Statistics

| Managed LEIs                             | 48,468 (+1.41 %) |
|------------------------------------------|------------------|
| Active entities managed                  | 47,836 (+1.37 %) |
| Inactive entities managed                | 632 (+4.46 %)    |
| Covered countries                        | 80 (+/-0 %)      |
| New lapsed LEIs *                        | 665 (+36.83 %)   |
| Level 2 Info                             | Values           |
| LEIs with LEI parent relationships       | 1,249 (+1.46 %)  |
| LEIs with complete parent information    | 47,402 (+1.40 %) |
| Duplicates                               | Values           |
| Total LEIs marked as duplicate **        | 64 (+/-0 %)      |
| Duplicate percentage of managed LEIs     | <