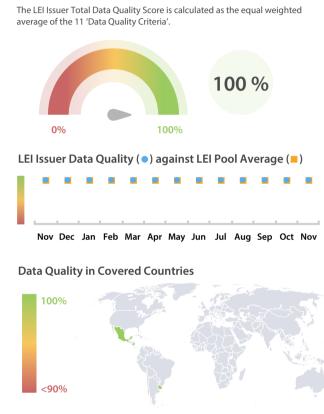

# Data Quality Scores

LEI Issuer Total Data Quality Score

The Data Quality criteria is expected to contain 12 dimensions. Currently a subset of 11 criteria is implemented, to the detriment of the score, as they are averaged on all of them. This is expected to change, on a nonfixed timeline, to include all 12 dimensions.