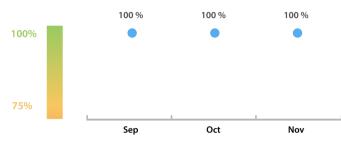

#### LEI Issuer Total Data Quality Score Trend

Progress achieved with regard to the continuous optimization of the data quality based on the LEI Issuer Total Data Quality Score.

| Data Quality Criteria | Nov      | Oct      | # Checks | # Failed Records |
|-----------------------|----------|----------|----------|------------------|
| Accessibility         | 100.00 % | 100.00 % | 1        | 0 (0 %)          |
| Accuracy              | 100.00 % | 100.00 % | 8        | 0 (0 %)          |
| Completeness          | 100.00 % | 100.00 % | 3        | 0 (0 %)          |
| Comprehensiveness     | 100.00 % | 100.00 % | 2        | 0 (0 %)          |
| Consistency           | 100.00 % | 100.00 % | 21       | 0 (0 %)          |
| Currency              | 100.00 % | 100.00 % | 1        | 0 (0 %)          |
| Integrity             | 100.00 % | 100.00 % | 18       | 0 (0 %)          |
| Provenance            | 100.00 % | 100.00 % | 1        | 0 (0 %)          |
| Representation        | 100.00 % | 100.00 % | 2        | 0 (0 %)          |
| Uniqueness            | 100.00 % | 100.00 % | 2        | 0 (0 %)          |
| Validity              | 100.00 % | 100.00 % | 15       | 0 (0 %)          |