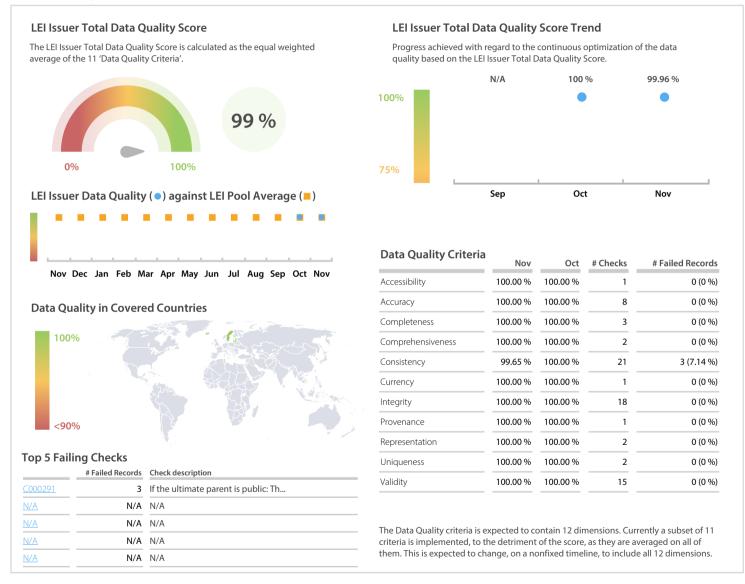

## NasdaqLEI | Data Quality Report | November 2020



## **Data Quality Scores**



## **Quality Maturity Level**

|                     |                     | Nov: 2.98            |
|---------------------|---------------------|----------------------|
|                     |                     | Oct: 3.00            |
|                     |                     |                      |
| L1 Required quality | L2 Expected quality | L3 Excellent quality |

## **Statistics**

| Totals                                                    | Values             |
|-----------------------------------------------------------|--------------------|
| Managed LEIs                                              | 42 (> 100 %)       |
| Active entities managed                                   | 42 (> 100 %        |
| Inactive entities managed                                 | 0 (+/-0