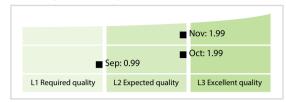

res**



DISCLAIMER: All figures of this LEI Data Quality Report are derived from these sources: 1) Global Legal Entity Identifier Foundation (GLEIF) Concatenated end-of-month files for all months mentioned in this report and 2) the Data Quality Reports for the reported month based on the LEI-Data-Quality-Check Specification v2.1.7. While every care has been taken in the compilation of this information, GLEIF will not be held responsible for any loss, damage or inconvenience caused as a result of inaccuracy or error within the LEI Data Quality Report. The text and graphic content of the LEI Data Quality Report may be used, printed and distributed ONLY with the copyright information displayed (© Copyright Global Legal Entity Identifier Foundation (GLEIF)).

#### **Quality Maturity Level**



#### **Statistics**

| Totals                                   | Values           |
|------------------------------------------|------------------|
| Managed LEIs                             | 4,634 (+0.36 %)  |
| Active entities managed                  | 4,570 (+0.32 %)  |
| Inactive entities managed                | 64 (+3.22 %)     |
| Covered countries                        | 43 (+/-0 %)      |
| New lapsed LEIs *                        | 88 (+69.23 %)    |
| Level 2 Info                             | Values           |
| LEIs with LEI parent relationships       | 406 (-0.49 %)    |
| LEIs with complete parent information    | 4,520 (+0.24 %)  |
| Duplicates                               | Values           |
| Total LEIs marked as duplicate **        | 2 (+100.00 %     |
| Duplica