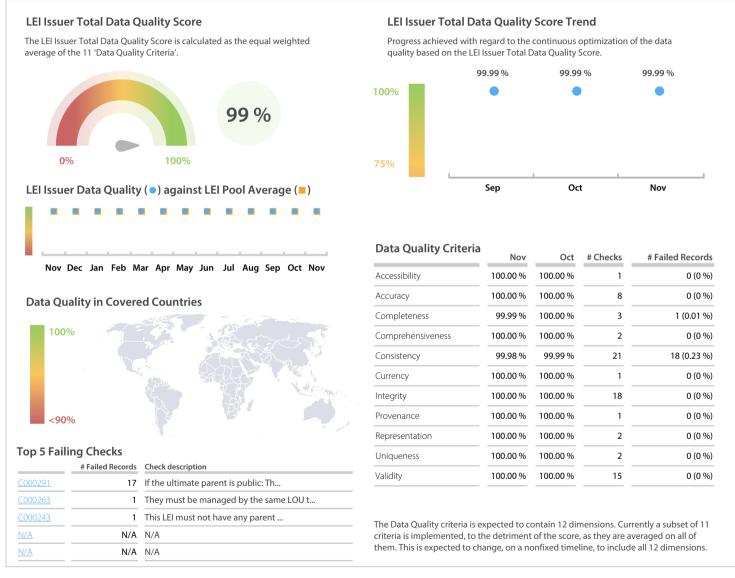

## Federal Statistical Office | Data Quality Report | November 2020



## **Data Quality Scores**



## **Quality Maturity Level**

|                     | •                   | Nov: 1.99            |
|---------------------|---------------------|----------------------|
|                     |                     | Oct: 2.99 Sep: 2.99  |
| L1 Required quality | L2 Expected quality | L3 Excellent quality |

## **Statistics**

|                                          | Values           |
|------------------------------------------|------------------|
| Managed LEIs                             | 7,587 (+0.78 %)  |
| Active entities managed                  | 7,367 (+0.65 %)  |
| Inactive entities managed                | 220 (+5.26 %)    |
| Covered countries                        | 2 (+/-0 %)       |
| New lapsed LEIs *                        | 53 (-25.35 %)    |
| Level 2 Info