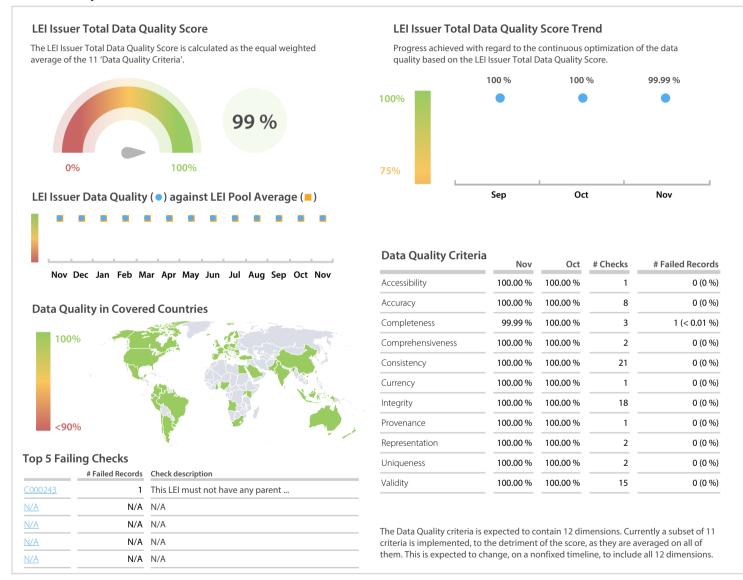

## GS1 | Data Quality Report | November 2020



## **Data Quality Scores**



DISCLAIMER: All figures of this LEI Data Quality Report are derived from these sources: 1) Global Legal Entity Identifier Foundation (GLEIF) Concatenated end-of-month files for all months mentioned in this report and 2) the Data Quality Reports for the reported month based on the LEI-Data-Quality-Check Specification v2.1.7. While every care has been taken in the compilation of this information, GLEIF will not be held responsible for any loss, damage or inconvenience caused as a result of inaccuracy or error within the LEI Data Quality Report. The LEI Data Quality Report may be used, printed and distributed ONLY with the copyright information displayed (© Copyright Global Legal Entity Identifier Foundation (GLEIF) and the LEI Data Quality Report may be used, printed and distributed ONLY w