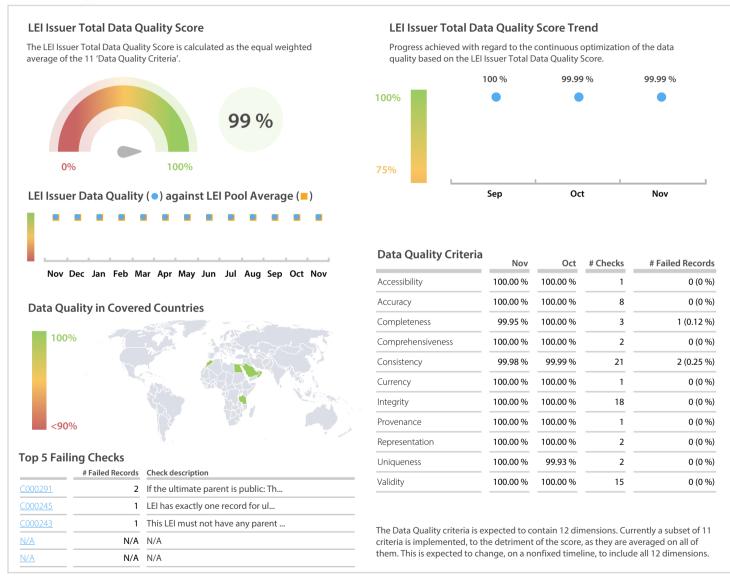

## **Data Quality Scores**

## **Statistics**

| Totals                                                    | Values           |
|-----------------------------------------------------------|------------------|
| Managed LEIs                                              | 787 (+4.79 %)    |
| Active entities managed                                   | 787 (+4.79 %)    |
| Inactive entities managed                                 | 0 (+/-0 %)       |
| Covered countries                                         | 14 (+/-0 %)      |
| New lapsed LEIs *                                         | 9 (-35.71 %)     |
| Level 2 Info                                              | Values           |
| LEIs with LEI parent relationships                        | 112 (+/-0 %)     |
| LEIs with complete parent information                     | 705 (+5.06 %)    |
| Duplicates                                                | Values           |
| Total LEIs marked as duplicate **                         | 3 (+/-0 %)       |
| Duplicate percentage of managed LEIs                      | < 1 % (-4.57 %)  |
| Challenges                                                | Values           |
| Challenges this month                                     | 0 (-100.00 %)    |
| Duplicates found this month                               | 0 (+/-0 %)       |
| Updates to entity information this month                  | 0 (+/-0 %)       |
| Files                                                     | Values           |
| No. of days per month with CDF-<br>compliant file uploads | 30 / 30 (+/-0 %) |