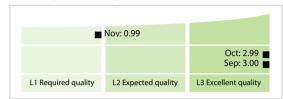

## SACB/Moa'rif | Data Quality Report | November 2020



## **Data Quality Scores**



## **Quality Maturity Level**



## **Statistics**

| Totals                                                    | Values           |
|-----------------------------------------------------------|------------------|
| Managed LEIs                                              | 787 (+4.79 %)    |
| Active entities managed                                   | 787 (+4.79 %)    |
| Inactive entities managed                                 | 0 (+/-0 %)       |
| Covered countries                                         | 14 (+/-0 %)      |
| New lapsed LEIs *                                         | 9 (-35.71 %)     |
| Level 2 Info                                              | Values           |
| LEIs with LEI parent relationships                        | 112 (+/-0 %)     |
| LEIs with complete parent information