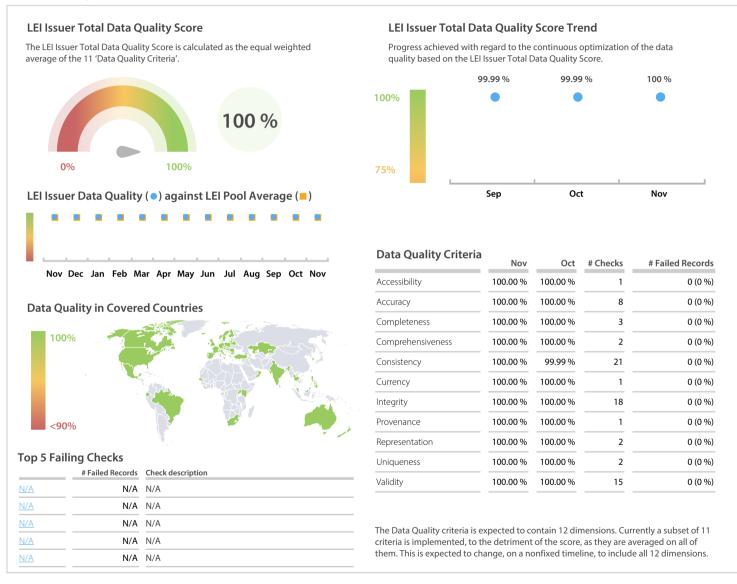

## Euronext Dublin | Data Quality Report | November 2020



## **Data Quality Scores**



## **Quality Maturity Level**

|                     |                     | Nov: 3.00 ■          |
|---------------------|---------------------|----------------------|
|                     |                     | Oct: 2.99 Sep: 2.99  |
| L1 Required quality | L2 Expected quality | L3 Excellent quality |

## **Statistics**

|                                          | Values           |
|------------------------------------------|------------------|
| Managed LEIs                             | 11,152 (+1.11 %) |
| Active entities managed                  | 10,859 (+1.14 %) |
| Inactive entities managed                | 293 (+/-0 %)     |
| Covered countries                        | 84 (+/-0 %)      |
| New lapsed LEIs *                        | 102 (+8.51 %)    |
| Level 2 Info