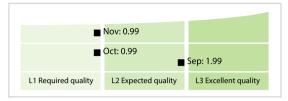

## **Quality Maturity Level**

## LEI Issuer Total Data Quality Score Trend

Progress achieved with regard to the continuous optimization of the data quality based on the LEI Issuer Total Data Quality Score.

| Data Quality Criteria | Nov      | Oct      | # Checks | # Failed Records |
|-----------------------|----------|----------|----------|------------------|
| Accessibility         | 100.00 % | 100.00 % | 1        | 0 (0 %)          |
| Accuracy              | 100.00 % | 100.00 % | 8        | 0 (0 %)          |
| Completeness          | 99.99 %  | 99.99 %  | 3        | 2 (< 0.01 %)     |
| Comprehensiveness     | 100.00 % | 100.00 % | 2        | 0 (0 %)          |
| Consistency           | 99.99 %  | 99.99 %  | 21       | 6 (0.01 %)       |
| Currency              | 100.00 % | 100.00 % | 1        | 0 (0 %)          |
| Integrity             | 100.00 % | 100.00 % | 18       | 0 (0 %)          |
| Provenance            | 100.00 % | 100.00 % | 1        | 0 (0 %)          |
| Representation        | 100.00 % | 100.00 % | 2        | 0 (0 %)          |
| Uniqueness            | 100.00 % | 100.00 % | 2        | 0 (0 %)          |
| Validity              | 99.97 %  | 100.00 % | 15       | 105 (0.33 %)     |