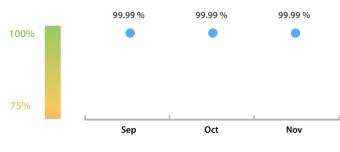

## LEI Issuer Total Data Quality Score Trend

Progress achieved with regard to the continuous optimization of the data quality based on the LEI Issuer Total Data Quality Score.

| Data Quality Criteria | Nov      | Oct      | # Checks | # Failed Records |
|-----------------------|----------|----------|----------|------------------|
| Accessibility         | 100.00 % | 100.00 % | 1        | 0 (0 %)          |
| Accuracy              | 100.00 % | 100.00 % | 8        | 0 (0 %)          |
| Completeness          | 99.99 %  | 99.99 %  | 3        | 2 (< 0.01 %)     |
| Comprehensiveness     | 100.00 % | 100.00 % | 2        | 0 (0 %)          |
| Consistency           | 99.99 %  | 99.99 %  | 21       | 6 (0.01 %)       |
| Currency              | 100.00 % | 100.00 % | 1        | 0 (0 %)          |
| Integrity             | 100.00 % | 100.00 % | 18       | 0 (0 %)          |
| Provenance            | 100.00 % | 100.00 % | 1        | 0 (0 %)          |
| Representation        | 100.00 % | 100.00 % | 2        | 0 (0 %)          |
| Uniqueness            | 100.00 % | 100.00 % | 2        | 0 (0 %)          |
| Validity              | 99.97 %  | 100.00 % | 15       | 105 (0.33 %)     |