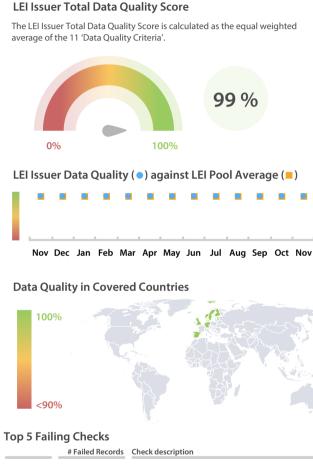

The Data Quality criteria is expected to contain 12 dimensions. Currently a subset of 11 criteria is implemented, to the detriment of the score, as they are averaged on all of them. This is expected to change, on a nonfixed timeline, to include all 12 dimensions.

## Statistics

| Totals                                                    | Values            |  |
|-----------------------------------------------------------|-------------------|--|
| Managed LEIs                                              | 31,433 (+1.05 %)  |  |
| Active entities managed                                   | 30,183 (+1.00 %)  |  |
| Inactive entities managed                                 | 1,250 (+2.45 %)   |  |
| Covered countries                                         | 13 (-7.14 %)      |  |
| New lapsed LEIs *                                         | 147 (-6.36 %)     |  |
| Level 2 Info                                              | Values            |  |
| LEIs with LEI parent relationships                        | 1,232 (+1.56 %)   |  |
| LEIs with complete parent information                     | 29,731 (+1.03 %)  |  |
| Duplicates                                                | Values            |  |
| Total LEIs marked as duplicate **                         | 2 (+/-0 %)        |  |
| Duplicate percentage of managed LEIs                      | < 1 % (-1.04 %)   |  |
| Challenges                                                | Values            |  |
| Challenges this month                                     | 2 (> 1000 %)      |  |
| Duplicates found this month                               | 0 (+/-0 %)        |  |
| Updates to entity information this month                  | 0 (+/-0 %)        |  |
| Files                                                     | Values            |  |
| No. of days per month with CDF-<br>compliant file uploads | 30 / 30 (+3.33 %) |  |

## Data Quality Scores

|                | # Failed Records | Check description                    |  |
|----------------|------------------|--------------------------------------|--|
| <u>C000146</u> | 105              | NextRenewalDate >= ContentDate       |  |
| <u>C000291</u> | 6                | If the ultimate parent is public: Th |  |
| <u>C000243</u> | 2                | This LEI must not have any parent    |  |
| <u>C000253</u> | 1                | The parent entity's correspon        |  |
| <u>N/A</u>     | N/A              | N/A                                  |  |
|                |                  |                                      |  |