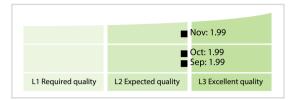

## InfoCamere | Data Quality Report | November 2020



## **Data Quality Scores**



## **Quality Maturity Level**



## **Statistics**

|                                          | Values            |
|------------------------------------------|-------------------|
| Managed LEIs                             | 120,311 (+1.06 %) |
| Active entities managed                  | 115,302 (+1.05 %) |
| Inactive entities managed                | 5,009 (+1.29 %)   |
| Covered countries                        | 17 (+/-0 %)       |
| New lapsed LEIs *                        | 855 (-0.23 %)     |
| Level 2 Info                             | Values            |
| LEIs with LEI parent relationships       | 5,342 (+3.12 %)   |
| LEIs with complete parent information    | 105,176 (+1.21 %) |
| Duplicates                               | Values            |
| Total LEIs marked as duplicate **        | 60 (+/-0 %)       |