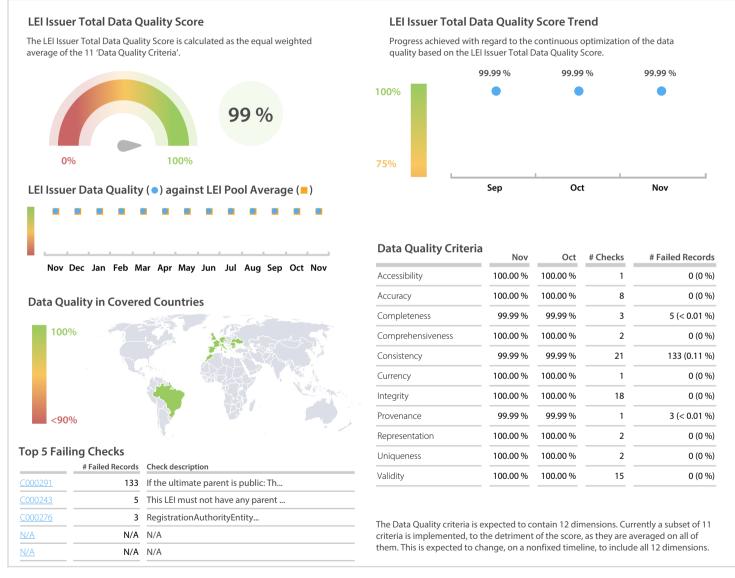

## **Statistics**

|                                          | Values            |
|------------------------------------------|-------------------|
| Managed LEIs                             | 120,311 (+1.06 %) |
| Active entities managed                  | 115,302 (+1.05 %) |
| Inactive entities managed                | 5,009 (+1.29 %)   |
| Covered countries                        | 17 (+/-0 %)       |
| New lapsed LEIs *                        | 855 (-0.23 %)     |
| Level 2 Info                             | Values            |
| LEIs with LEI parent relationships       | 5,342 (+3.12 %)   |
| LEIs with complete parent information    | 105,176 (+1.21 %) |
| Duplicates                               | Values            |
| Total LEIs marked as duplicate **        | 60 (+/-0 %)       |
| Duplicate percentage of managed LEIs     | < 1 % (-1.04 %)   |
| Challenges                               | Values            |
| Challenges this month                    | 2 (-50.00 %)      |
| Duplicates found this month              | 0 (+/-0 %)        |
| Updates to entity information this month | 0 (-100.00 %)     |
| Files                                    | Values            |
| No. of days per month with CDF-          | 30 / 30 (+/-0 %)  |