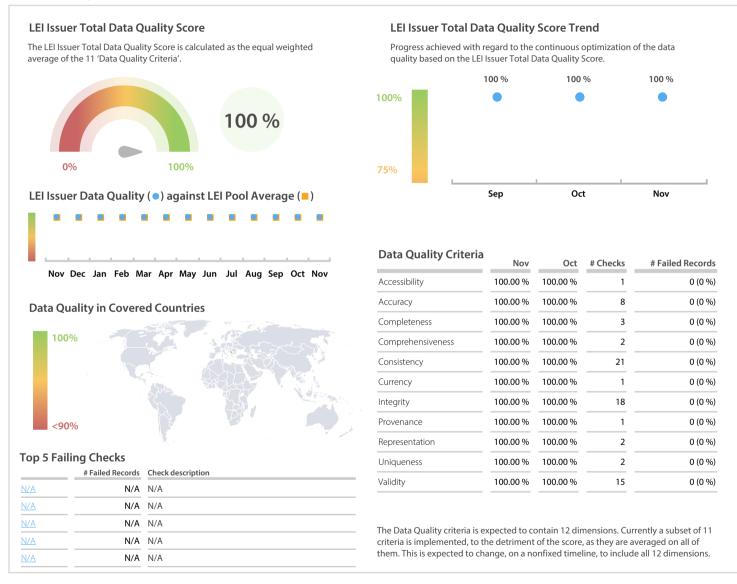

## AJPES | Data Quality Report | November 2020



## **Data Quality Scores**



## **Quality Maturity Level**

|                     |                     | Nov: 3.00            |
|---------------------|---------------------|----------------------|
|                     |                     | Oct: 3.00 Sep: 3.00  |
| L1 Required quality | L2 Expected quality | L3 Excellent quality |

## **Statistics**

| Managed LEIs                             | 172 (+9.55 %)    |
|------------------------------------------|------------------|
| Active entities managed                  | 171 (+9.61 %)    |
| Inactive entities managed                | 1 (+/-0 %)       |
| Covered countries                        | 4 (+/-0 %)       |
| New lapsed LEIs *                        | 3 (+/-0 %)       |
| Level 2 Info                             | Values           |
| LEIs with LEI parent