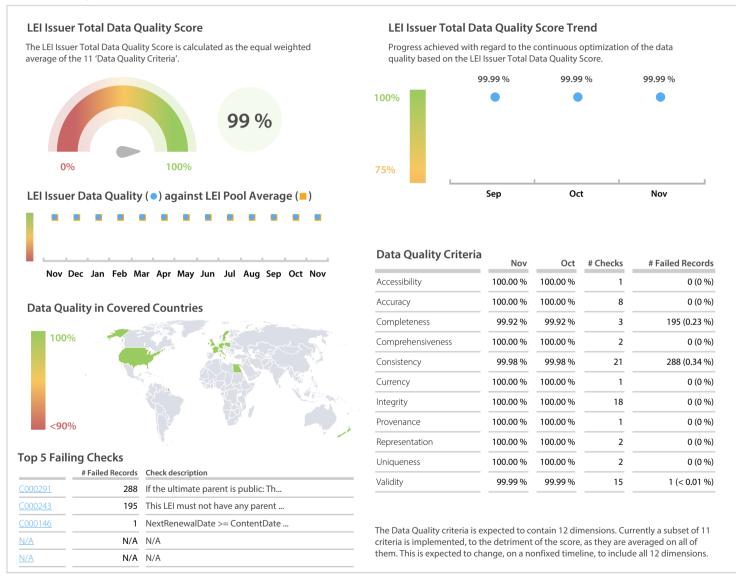

## Insee | Data Quality Report | November 2020



## **Data Quality Scores**



## Quality Maturity Level

|                     | -                   | Nov: 1.99              |
|---------------------|---------------------|------------------------|
|                     | =                   | Oct: 1.99<br>Sep: 1.99 |
| L1 Required quality | L2 Expected quality | L3 Excellent quality   |

## **Statistics**

| Totals                                   | Values           |
|------------------------------------------|------------------|
| Managed LEIs                             | 82,445 (+0.81 %) |
| Active entities managed                  | 74,766 (+0.71 %) |
| Inactive entities managed                | 7,679 (+1.78 %)  |
| Covered countries                        | 17 (+/-0 %)      |
| New lapsed LEIs *                        | 1,056 (+25.56 %) |
| Level 2 Info