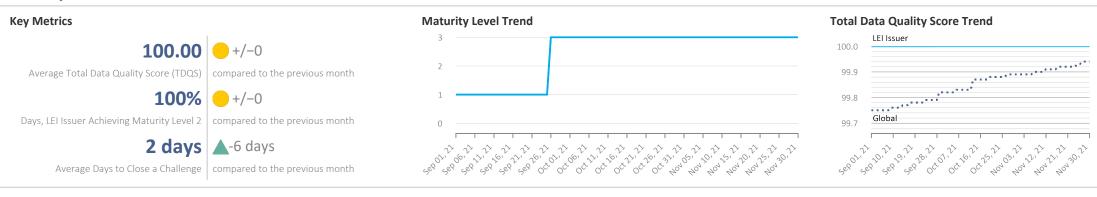

## **Summary**

## **Statistics**

| Total LEI Records         Values           Total LEI Records         25,803 (+1.04%)           Active Entities Managed         25,394 (+1.00%)           New Issued LEIs         263 (-4.01%)           Renewed LEIs         1,529 (-8.06%)           Lapsed LEIs         7,391 (+1.76%)           Countries         30 (+/-0.00%)           Relationship Information         Values           LEIs with Relationships         1,417 (+0.50%)           LEIs with Complete Parent Information         23,719 (+1.16%)           Marked Duplicates         Values           Total LEIs         14 (+/-0.00%)           Total LEIs in Percentage         <1% (-0.91%)           New Marked LEIs         0 (-100.00%)           Challenges         Values           New Challenges         2 (+100.00%)           Closed Challenges with Update         1 (-)           Avg. Days to Close a Challenge         2 (-73.87%)           Files         Values           No. of Days per Month with CDF-Compliant File Uploads         30 (+/-0.00%)                                                                                                                                                                                                                                                                                                                                                                                                                                                                                                                                                                                                                                                                                                                                                                                                                                                                                                                                                                                                                                                                                   |                                |                 |
|--------------------------------------------------------------------------------------------------------------------------------------------------------------------------------------------------------------------------------------------------------------------------------------------------------------------------------------------------------------------------------------------------------------------------------------------------------------------------------------------------------------------------------------------------------------------------------------------------------------------------------------------------------------------------------------------------------------------------------------------------------------------------------------------------------------------------------------------------------------------------------------------------------------------------------------------------------------------------------------------------------------------------------------------------------------------------------------------------------------------------------------------------------------------------------------------------------------------------------------------------------------------------------------------------------------------------------------------------------------------------------------------------------------------------------------------------------------------------------------------------------------------------------------------------------------------------------------------------------------------------------------------------------------------------------------------------------------------------------------------------------------------------------------------------------------------------------------------------------------------------------------------------------------------------------------------------------------------------------------------------------------------------------------------------------------------------------------------------------------------------------|--------------------------------|-----------------|
| Active Entities Managed 25,394 (+1.00%)  New Issued LEIS 263 (-4.01%)  Renewed LEIS 1,529 (-8.06%)  Lapsed LEIS 7,391 (+1.76%)  Countries 30 (+/-0.00%)  Relationship Information Values  LEIs with Relationships 1,417 (+0.50%)  LEIs with Complete Parent Information 23,719 (+1.16%)  Marked Duplicates Values  Total LEIS 14 (+/-0.00%)  Total LEIs in Percentage <1% (-0.91%)  New Marked LEIS 0 (-100.00%)  Challenges Values  New Challenges 2 (+100.00%)  Closed Challenges 2 (+100.00%)  Closed Challenges with Update 1 (-)  Avg. Days to Close a Challenge 2 (-73.87%)  Files Values                                                                                                                                                                                                                                                                                                                                                                                                                                                                                                                                                                                                                                                                                                                                                                                                                                                                                                                                                                                                                                                                                                                                                                                                                                                                                                                                                                                                                                                                                                                                | Totals                         | Values          |
| New Issued LEIs       263 (-4.01%)         Renewed LEIs       1,529 (-8.06%)         Lapsed LEIs       7,391 (+1.76%)         Countries       30 (+/-0.00%)         Relationship Information       Values         LEIs with Relationships       1,417 (+0.50%)         LEIs with Complete Parent Information       23,719 (+1.16%)         Marked Duplicates       Values         Total LEIs       14 (+/-0.00%)         Total LEIs in Percentage       <1% (-0.91%)                                                                                                                                                                                                                                                                                                                                                                                                                                                                                                                                                                                                                                                                                                                                                                                                                                                                                                                                                                                                                                                                                                                                                                                                                                                                                                                                                                                                                                                                                                                                                                                                                                                           | Total LEI Records              | 25,803 (+1.04%) |
| Renewed LEIs       1,529 (-8.06%)         Lapsed LEIs       7,391 (+1.76%)         Countries       30 (+/-0.00%)         Relationship Information       Values         LEIs with Relationships       1,417 (+0.50%)         LEIs with Complete Parent Information       23,719 (+1.16%)         Marked Duplicates       Values         Total LEIs       14 (+/-0.00%)         Total LEIs in Percentage       <1% (-0.91%)                                                                                                                                                                                                                                                                                                                                                                                                                                                                                                                                                                                                                                                                                                                                                                                                                                                                                                                                                                                                                                                                                                                                                                                                                                                                                                                                                                                                                                                                                                                                                                                                                                                                                                      | Active Entities Managed        | 25,394 (+1.00%) |
| Lapsed LEIs       7,391 (+1.76%)         Countries       30 (+/-0.00%)         Relationship Information       Values         LEIs with Relationships       1,417 (+0.50%)         LEIs with Complete Parent Information       23,719 (+1.16%)         Marked Duplicates       Values         Total LEIs       14 (+/-0.00%)         Total LEIs in Percentage       <1% (-0.91%)                                                                                                                                                                                                                                                                                                                                                                                                                                                                                                                                                                                                                                                                                                                                                                                                                                                                                                                                                                                                                                                                                                                                                                                                                                                                                                                                                                                                                                                                                                                                                                                                                                                                                                                                                | New Issued LEIs                | 263 (-4.01%)    |
| Countries         30 (+/-0.00%)           Relationship Information         Values           LEIs with Relationships         1,417 (+0.50%)           LEIs with Complete Parent Information         23,719 (+1.16%)           Marked Duplicates         Values           Total LEIs         14 (+/-0.00%)           Total LEIs in Percentage         <1% (-0.91%)                                                                                                                                                                                                                                                                                                                                                                                                                                                                                                                                                                                                                                                                                                                                                                                                                                                                                                                                                                                                                                                                                                                                                                                                                                                                                                                                                                                                                                                                                                                                                                                                                                                                                                                                                               | Renewed LEIs                   | 1,529 (-8.06%)  |
| Relationship Information  LEIs with Relationships  LEIs with Complete Parent Information  Marked Duplicates  Total LEIs  Total | Lapsed LEIs                    | 7,391 (+1.76%)  |
| LEIs with Relationships       1,417 (+0.50%)         LEIs with Complete Parent Information       23,719 (+1.16%)         Marked Duplicates       Values         Total LEIs       14 (+/-0.00%)         Total LEIs in Percentage       <1% (-0.91%)                                                                                                                                                                                                                                                                                                                                                                                                                                                                                                                                                                                                                                                                                                                                                                                                                                                                                                                                                                                                                                                                                                                                                                                                                                                                                                                                                                                                                                                                                                                                                                                                                                                                                                                                                                                                                                                                             | Countries                      | 30 (+/-0.00%)   |
| LEIs with Complete Parent Information  Marked Duplicates  Total LEIs  Total LEIs  Total LEIs in Percentage  New Marked LEIs  O (-100.00%)  Challenges  New Challenges  Values  New Challenges  Closed Challenges  Closed Challenges with Update  Avg. Days to Close a Challenge  Piles  Values  Values  Values  1 (-)  Avg. Days to Close a Challenge  Values  No. of Days per Month with  30 (+/-0.00%)                                                                                                                                                                                                                                                                                                                                                                                                                                                                                                                                                                                                                                                                                                                                                                                                                                                                                                                                                                                                                                                                                                                                                                                                                                                                                                                                                                                                                                                                                                                                                                                                                                                                                                                       | Relationship Information       | Values          |
| Marked Duplicates         Values           Total LEIs         14 (+/-0.00%)           Total LEIs in Percentage         <1% (-0.91%)                                                                                                                                                                                                                                                                                                                                                                                                                                                                                                                                                                                                                                                                                                                                                                                                                                                                                                                                                                                                                                                                                                                                                                                                                                                                                                                                                                                                                                                                                                                                                                                                                                                                                                                                                                                                                                                                                                                                                                                            | LEIs with Relationships        | 1,417 (+0.50%)  |
| Total LEIs         14 (+/-0.00%)           Total LEIs in Percentage         <1% (-0.91%)                                                                                                                                                                                                                                                                                                                                                                                                                                                                                                                                                                                                                                                                                                                                                                                                                                                                                                                                                                                                                                                                                                                                                                                                                                                                                                                                                                                                                                                                                                                                                                                                                                                                                                                                                                                                                                                                                                                                                                                                                                       | •                              | 23,719 (+1.16%) |
| Total LEIs in Percentage <1% (-0.91%)  New Marked LEIS 0 (-100.00%)  Challenges Values  New Challenges 2 (+100.00%)  Closed Challenges 2 (+100.00%)  Closed Challenges with Update 1 (-)  Avg. Days to Close a Challenge 2 (-73.87%)  Files Values  No. of Days per Month with 30 (+/-0.00%)                                                                                                                                                                                                                                                                                                                                                                                                                                                                                                                                                                                                                                                                                                                                                                                                                                                                                                                                                                                                                                                                                                                                                                                                                                                                                                                                                                                                                                                                                                                                                                                                                                                                                                                                                                                                                                   | Marked Duplicates              | Values          |
| New Marked LEIs 0 (-100.00%)  Challenges Values  New Challenges 2 (+100.00%)  Closed Challenges 2 (+100.00%)  Closed Challenges with Update 1 (-)  Avg. Days to Close a Challenge 2 (-73.87%)  Files Values  No. of Days per Month with 30 (+/-0.00%)                                                                                                                                                                                                                                                                                                                                                                                                                                                                                                                                                                                                                                                                                                                                                                                                                                                                                                                                                                                                                                                                                                                                                                                                                                                                                                                                                                                                                                                                                                                                                                                                                                                                                                                                                                                                                                                                          | Total LEIs                     | 14 (+/-0.00%)   |
| ChallengesValuesNew Challenges2 (+100.00%)Closed Challenges2 (+100.00%)Closed Challenges with Update1 (-)Avg. Days to Close a Challenge2 (-73.87%)FilesValuesNo. of Days per Month with30 (+/-0.00%)                                                                                                                                                                                                                                                                                                                                                                                                                                                                                                                                                                                                                                                                                                                                                                                                                                                                                                                                                                                                                                                                                                                                                                                                                                                                                                                                                                                                                                                                                                                                                                                                                                                                                                                                                                                                                                                                                                                           | Total LEIs in Percentage       | <1% (-0.91%)    |
| New Challenges 2 (+100.00%) Closed Challenges 2 (+100.00%) Closed Challenges with Update 1 (-) Avg. Days to Close a Challenge 2 (-73.87%)  Files Values No. of Days per Month with 30 (+/-0.00%)                                                                                                                                                                                                                                                                                                                                                                                                                                                                                                                                                                                                                                                                                                                                                                                                                                                                                                                                                                                                                                                                                                                                                                                                                                                                                                                                                                                                                                                                                                                                                                                                                                                                                                                                                                                                                                                                                                                               | New Marked LEIs                | 0 (-100.00%)    |
| Closed Challenges 2 (+100.00%) Closed Challenges with Update 1 (-) Avg. Days to Close a Challenge 2 (-73.87%)  Files Values  No. of Days per Month with 30 (+/-0.00%)                                                                                                                                                                                                                                                                                                                                                                                                                                                                                                                                                                                                                                                                                                                                                                                                                                                                                                                                                                                                                                                                                                                                                                                                                                                                                                                                                                                                                                                                                                                                                                                                                                                                                                                                                                                                                                                                                                                                                          | Challenges                     | Values          |
| Closed Challenges with Update 1 (-)  Avg. Days to Close a Challenge 2 (-73.87%)  Files Values  No. of Days per Month with 30 (+/-0.00%)                                                                                                                                                                                                                                                                                                                                                                                                                                                                                                                                                                                                                                                                                                                                                                                                                                                                                                                                                                                                                                                                                                                                                                                                                                                                                                                                                                                                                                                                                                                                                                                                                                                                                                                                                                                                                                                                                                                                                                                        | New Challenges                 | 2 (+100.00%)    |
| Avg. Days to Close a Challenge 2 (-73.87%)  Files Values  No. of Days per Month with 30 (+/-0.00%)                                                                                                                                                                                                                                                                                                                                                                                                                                                                                                                                                                                                                                                                                                                                                                                                                                                                                                                                                                                                                                                                                                                                                                                                                                                                                                                                                                                                                                                                                                                                                                                                                                                                                                                                                                                                                                                                                                                                                                                                                             | Closed Challenges              | 2 (+100.00%)    |
| Files Values  No. of Days per Month with 30 (+/-0.00%)                                                                                                                                                                                                                                                                                                                                                                                                                                                                                                                                                                                                                                                                                                                                                                                                                                                                                                                                                                                                                                                                                                                                                                                                                                                                                                                                                                                                                                                                                                                                                                                                                                                                                                                                                                                                                                                                                                                                                                                                                                                                         | Closed Challenges with Update  | 1 (-)           |
| No. of Days per Month with 30 (+/-0 00%)                                                                                                                                                                                                                                                                                                                                                                                                                                                                                                                                                                                                                                                                                                                                                                                                                                                                                                                                                                                                                                                                                                                                                                                                                                                                                                                                                                                                                                                                                                                                                                                                                                                                                                                                                                                                                                                                                                                                                                                                                                                                                       | Avg. Days to Close a Challenge | 2 (-73.87%)     |
| 7 ' 30 (+/-0 00%)                                                                                                                                                                                                                                                                                                                                                                                                                                                                                                                                                                                                                                                                                                                                                                                                                                                                                                                                                                                                                                                                                                                                                                                                                                                                                                                                                                                                                                                                                                                                                                                                                                                                                                                                                                                                                                                                                                                                                                                                                                                                                                              | Files                          | Values          |
|                                                                                                                                                                                                                                                                                                                                                                                                                                                                                                                                                                                                                                                                                                                                                                                                                                                                                                                                                                                                                                                                                                                                                                                                                                                                                                                                                                                                                                                                                                                                                                                                                                                                                                                                                                                                                                                                                                                                                                                                                                                                                                                                | , ·                            | 30 (+/-0.00%)   |