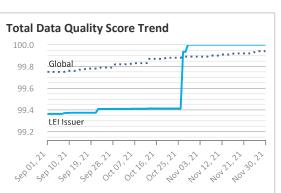

### Data Quality Criteria

| Quality Criterion<br>(No. of Checks) | Data Quality Score (DQS) Trend<br>(Sep - Nov) | Avg.<br>DQS | Avg. Number of<br>Check Failures |
|--------------------------------------|-----------------------------------------------|-------------|----------------------------------|
| Accessibility (5)                    |                                               | 100.00      | 0 (0.00%)                        |
| Accuracy (8)                         |                                               | 100.00      | 0 (0.00%)                        |
| Completeness (6)                     |                                               | 100.00      | 0 (0.00%)                        |
| Comprehensiveness (6)                |                                               | 100.00      | 0 (0.00%)                        |
| Consistency (17)                     |                                               | 100.00      | 0 (0.00%)                        |
| Currency (1)                         |                                               | 100.00      | 0 (0.00%)                        |
| Integrity (21)                       |                                               | 100.00      | 0 (0.00%)                        |
| Provenance (3)                       |                                               | 100.00      | 0 (0.00%)                        |
| Representation (6)                   |                                               | 100.00      | 0 (0.00%)                        |
| Uniqueness (5)                       |                                               | 100.00      | 0 (0.00%)                        |
| Validity (14)                        |                                               | 100.00      | 0 (0.00%)                        |
|                                      |                                               |             |                                  |