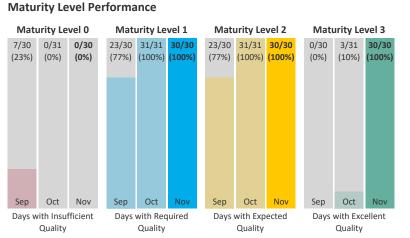

# **Strate**

# Data Quality Report | November 2021









## Details



### **Top 5 Failing Checks**

| Check ID                               | Avg. Number of<br>Check Failures | Maturity<br>Level | Quality Criterion |
|----------------------------------------|----------------------------------|-------------------|-------------------|
| <u>N/A</u>                             | - (-)                            | -                 | -                 |
| <u>N/A</u>                             | - (-)                            | -                 | -                 |
| <u>N/A</u>                             | - (-)                            | -                 | -                 |
| <u>N/A</u><br><u>N/A</u><br><u>N/A</u> | - (-)                            | -                 | -                 |
| <u>N/A</u>                             | - (-)