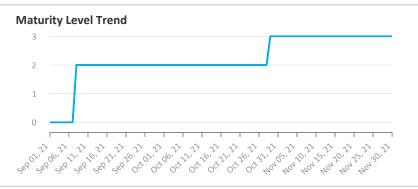

# **Strate**

# Data Quality Report | November 2021









## Details



### **Top 5 Failing Checks**

| Check ID                               | Avg. Number of<br>Check Failures | Maturity<br>Level | Quality Criterion |
|----------------------------------------|----------------------------------|-------------------|-------------------|
| <u>N/A</u>                             | - (-)                            | -                 | -                 |
| <u>N/A</u>                             | - (-)                            | -                 | -                 |
| <u>N/A</u>                             | - (-)                            | -                 | -                 |
| <u>N/A</u><br><u>N/A</u><br><u>N/A</u> | - (-)                            | -                 | -                 |
| <u>N/A</u>                             | -