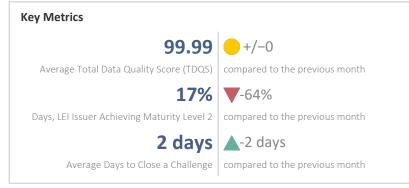

## **Statistics**

| Totals                                                   | Values          |
|----------------------------------------------------------|-----------------|
| Total LEI Records                                        | 59,157 (+2.49%) |
| Active Entities Managed                                  | 58,042 (+2.49%) |
| New Issued LEIs                                          | 782 (+16.89%)   |
| Renewed LEIs                                             | 6,406 (-11.73%) |
| Lapsed LEIs                                              | 5,170 (+2.27%)  |
| Countries                                                | 82 (+/-0.00%)   |
| Relationship Information                                 | Values          |
| LEIs with Relationships                                  | 863 (+0.70%)    |
| LEIs with Complete Parent<br>Information                 | 57,759 (+2.22%) |
| Marked Duplicates                                        | Values          |
| Total LEIs                                               | 81 (+2.53%)     |
| Total LEIs in Percentage                                 | <1% (+/-0.00%)  |
| New Marked LEIs                                          | 2 (+100.00%)    |
| Challenges                                               | Values          |
| New Challenges                                           | 7 (+40.00%)     |
| Closed Challenges                                        | 8 (+33.33%)     |
| Closed Challenges with Update                            | 7 (+250.00%)    |
| Avg. Days to Close a Challenge                           | 2 (-31.20%)     |
| Files                                                    | Values          |
| No. of Days per Month with<br>CDF-Compliant File Uploads | 30 (+/-0.00%)   |
|                                                          |                 |