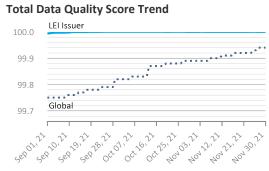

#### Data Quality Criteria

| Quality Criterion<br>(No. of Checks) | Data Quality Score (DQS) Trend<br>(Sep - Nov) | Avg.<br>DQS | Avg. Number of<br>Check Failures |
|--------------------------------------|-----------------------------------------------|-------------|----------------------------------|
| Accessibility (5)                    |                                               | 100.00      | 0 (0.00%)                        |
| Accuracy (8)                         |                                               | 100.00      | 0 (0.00%)                        |
| Completeness (6)                     |                                               | 99.99       | <1 (<0.01%)                      |
| Comprehensiveness (6)                |                                               | 100.00      | 0 (0.00%)                        |
| Consistency (17)                     |                                               | 99.99       | <1 (<0.01%)                      |
| Currency (1)                         |                                               | 100.00      | 0 (0.00%)                        |
| Integrity (21)                       |                                               | 100.00      | 0 (0.00%)                        |
| Provenance (3)                       |                                               | 100.00      | 0 (0.00%)                        |
| Representation (6)                   |                                               | 100.00      | 0 (0.00%)                        |
| Uniqueness (5)                       |                                               | 99.99       | <1 (<0.01%)                      |
| Validity (14)                        |                                               | 100.00      | 0 (0.00%)                        |