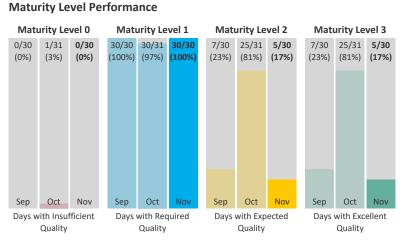

### **Top 5 Failing Checks**

| Check ID       | Avg. Number of<br>Check Failures | Maturity<br>Level | Quality Criterion |
|----------------|----------------------------------|-------------------|-------------------|
| <u>C000243</u> | <1 (-)                           | Expected          | Completeness      |
| <u>C000247</u> | <1 (+106.61%)                    | Expected          | Consistency       |
| <u>C000253</u> | <1 (+106.61%)                    | Expected          | Consistency       |
| <u>C000180</u> | <1 (-)                           | Expected          | Uniqueness        |
| N/A            | - (-)                            | -                 | -                 |