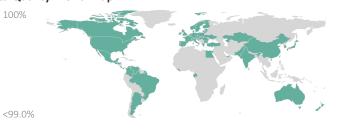

#### Data Quality World Map

## **Statistics**

| Totals                                                   | Values          |
|----------------------------------------------------------|-----------------|
| Total LEI Records                                        | 59,157 (+2.49%) |
| Active Entities Managed                                  | 58,042 (+2.49%) |
| New Issued LEIs                                          | 782 (+16.89%)   |
| Renewed LEIs                                             | 6,406 (-11.73%) |
| Lapsed LEIs                                              | 5,170 (+2.27%)  |
| Countries                                                | 82 (+/-0.00%)   |
| Relationship Information                                 | Values          |
| LEIs with Relationships                                  | 863 (+0.70%)    |
| LEIs with Complete Parent<br>Information                 | 57,759 (+2.22%) |
| Marked Duplicates                                        | Values          |
| Total LEIs                                               | 81 (+2.53%)     |
| Total LEIs in Percentage                                 | <1% (+/-0.00%)  |
| New Marked LEIs                                          | 2 (+100.00%)    |
| Challenges                                               | Values          |
| New Challenges                                           | 7 (+40.00%)     |
| Closed Challenges                                        | 8 (+33.33%)     |
| Closed Challenges with Update                            | 7 (+250.00%)    |
| Avg. Days to Close a Challenge                           | 2 (-31.20%)     |
| Files                                                    | Values          |
| No. of Days per Month with<br>CDF-Compliant File Uploads | 30 (+/-0.00%)   |
|                                                          |                 |